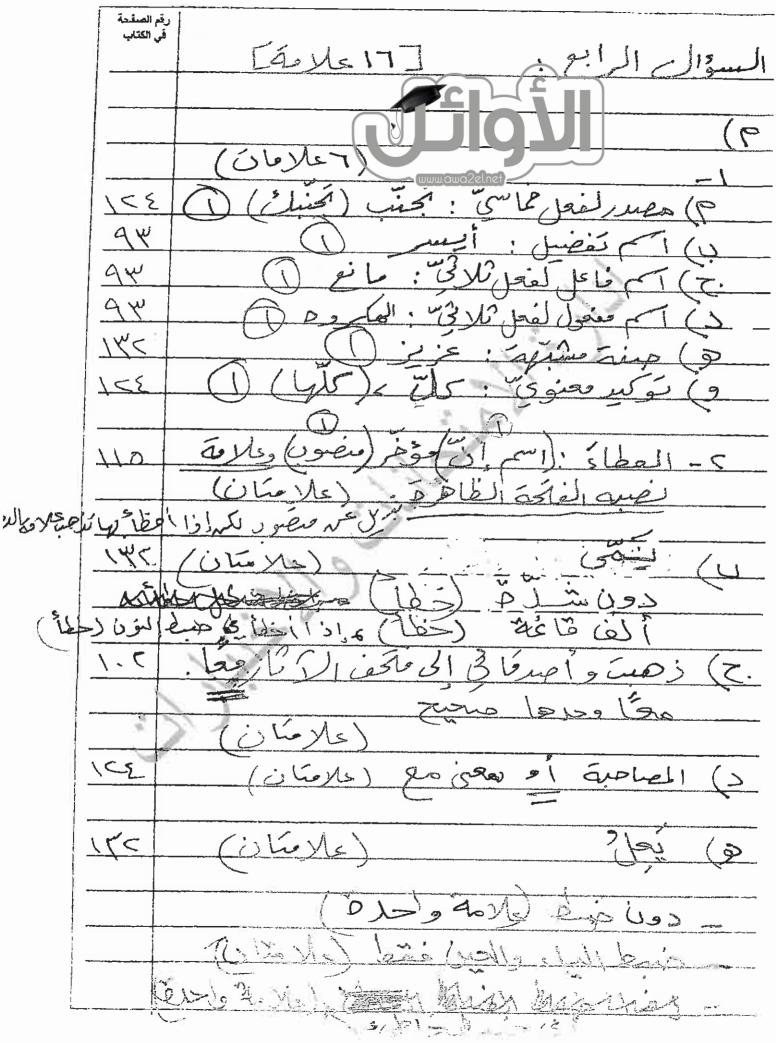

الصفحة الثالثة

السؤال الرابع : (١٦ علامة) أ) اقرأ النص الآتي، ثمّ أجب عن الأسئلة التي تليه: (عوَّدُ نفسك الصبرَ على المكروه، وتوكَّلْ في أمورك كلَّها على الله؛ فإنَّك تتوكَّلُ على ماتِع عزيز، وأخلص له؛ فإنَّ بيدِه <u>العطاءَ</u> والحرمانَ، وأمسك عليك لساتَك؛ فإنَّ تجنَّبَك ما فرَطته من صمتِك أيسرُ عليك من إدراكِ ما فاتَ من منطقك).

١- استخرج من النصّ:
أ) مصدرًا لفعل خماسيً ب) اسم تفضيل ج) اسم فاعل لفعل ثلاثيً
د) اسم مفعول لفعل ثلاثيً ه) صفة مشبّهة و) توكيدًا معنويًّا
٢- أعرب الكلمة المخطوط تحتها في النصّ إعرابًا تامًّا.

ب) اكتب الفعل الماضي للمصدر (تَنْمَيّة) الوارد في جملة (يحرصُ الموهوبُ على تَنْمِيَة موهبتِه) مع الضبط التام. ( علامتان )

ج) أَعِدْ كتابة الجملة الآتية مصوبًا الخطأ قيما: (ذهبت وأصدقائي إلى متحف الآثار سوية). (علامتان) د) ما المعنى الذي أفاده حرف الجرّ (على) الوارد في جملة (الأردن على شحّ موارده معطاء) ؟ (علامتان)

ه) اكتب الوزن الصرفي لكلمة (يَصِفُ) في جملة (الشاعر يَصِفُ الربيع) مع الضبط التام.