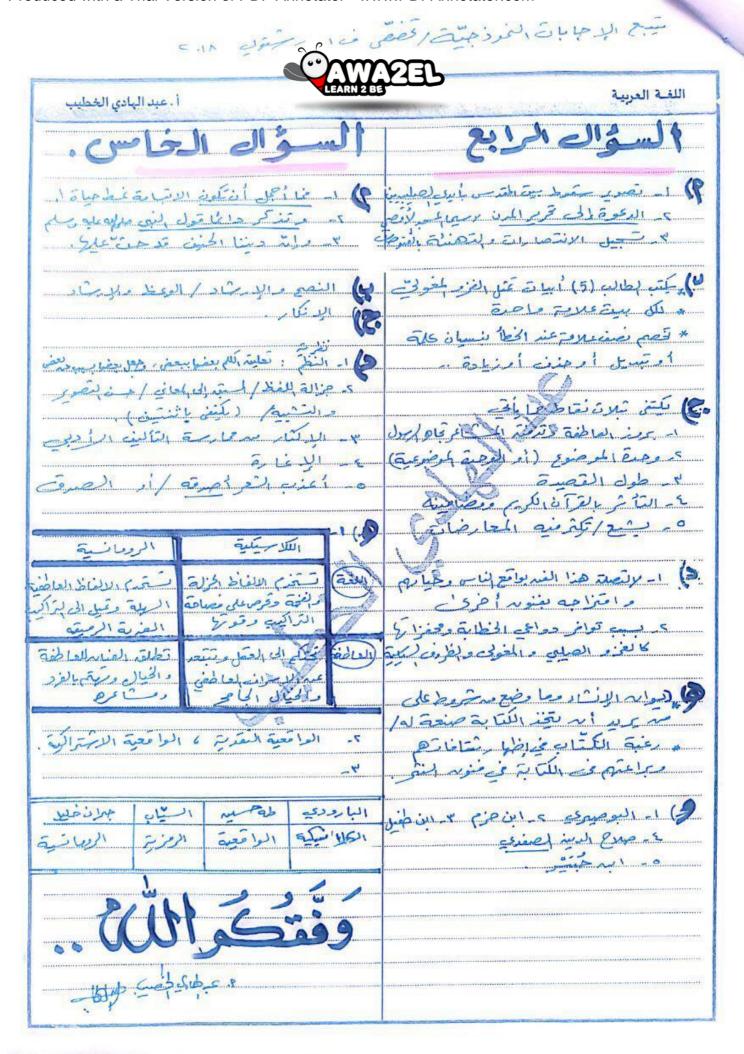

١ - قارن بين المذهب الكلاسيكي والمذهب الرومانسي من حيث كل من : ( اللغة ، العاطفة )

٢- اذكر اتجاهات المذهب الواقعي .

٣- اذكر اسم المذهب الأدبي الذي ينتمي إليه كل من الأدباء الآتية أسماؤهم حسب نمط الجدول التالي: (٤علامات)

| ا جبران خليل جبران | بدر شاكر السياب | طـه حسين | محمود سامي البارودي | اسم الأديب / الشاعر |
|--------------------|-----------------|----------|---------------------|---------------------|
|                    |                 |          |                     | المذهب الأدبي       |