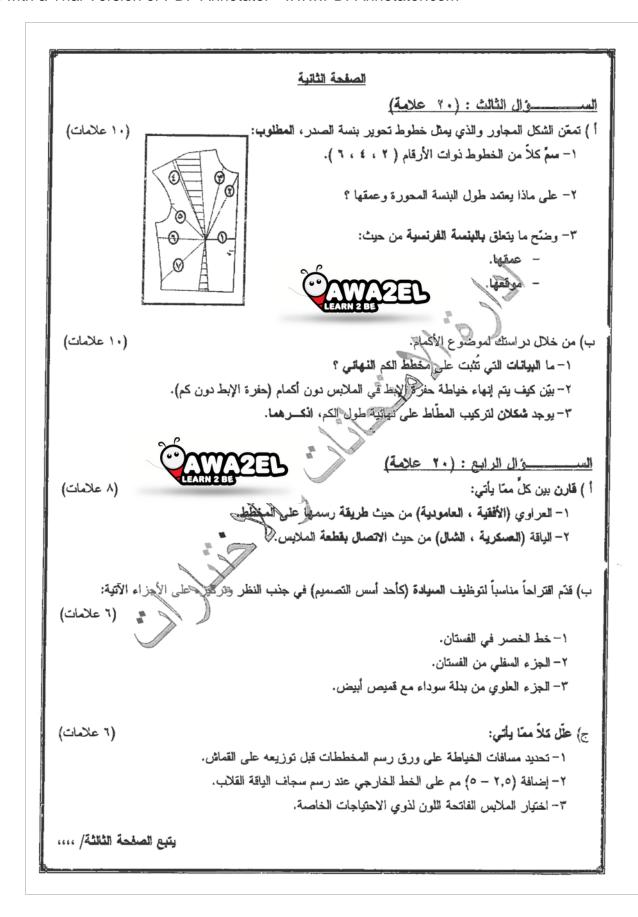

## الصقحة الثالثة السيق ال الخامس : (۲۰ علامة) أ) تختلف الأزياء باختلاف حضارات الشعوب وثقافتها. (٨ علامات) ١- حدد أوجه التعمايه في الملابس النسائية الشعبية في الأردن. ٧- صنَّف خصائص الملابس (خطوط تصاميم الأزياء) في الصندوق نبعاً للفترة الزمنية التي ظهرت فيها، ونلك بتعبئة الجدول بعد نقله إلى دفتر إجابتك. - العباءة المستديرة التي يتصل بها غطاء للرأس. - السرام البيض المنيلة. النتورة ذات الأطواق الدائرية. النيالة دات الجاكيت والتنورة. - الغلائل الدخانية. العصر العياسي القرن التاسع عشر الحضارة الرومانيين ب) استنتج أشكال الأجسام التي لا يناسبها ما يلي من التصاميم (٢ علامات) ١- الملابس المكونة من قطعتين مختلفتين في اللون. ٢-قصات البرنسس وصف الأزرار الأمامي الطولي. ٣- الملابس الكثيرة الاتساع والإكسسوارات الضخمة. (۲ علامات) ج) قدّم حلاً مناسباً لكل من الحالات الآتية: ١- رغبة المصمم في ظهور زم أسفل القصة العرضية لفستان حمل. ٢- إعطاء الصدر الاستدارة المطلوبة في فستان البرنسس. ٣- تخفيف السمك الزائد الذي قد يحدث في الياقة المرتفعة الملتفة عند تركيب الحشوة. ﴿ انتهت الأسئلة ﴾