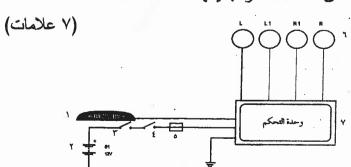

### السيوال الثالث: (٢٥ علامة)

أ) وضرّح مستعيناً بالرسم طريقة التحكم بسرعة المحرك العام عن طريق المقاومة. (٦ علامات)

ب) للمحركات أحادية الطور إذا كان العطل (المحرك يدور أبطاً من سرعته المعتادة)، ما الأسباب المحتملة لهذا العطل؟

ج) اذكر مزايا المحرك ذو القفص السنجابي ثلاثي الطور. (٧ علامات)

د) للشكل أدناه صل أطراف المجموعات ليعمل المحرك على فولطية (٢٢٠) فولط.