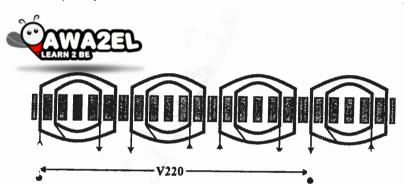

ج) من لوحة بيانات المحرك أدناه استنتج قيم كل من:

الفولطية، التردد، سرعة المحرك، سعة المكثف، نوع العزل، فترات العمل، التيار المسحوب، القدرة.

| PUMP                           | CP | M 100X           | ζ    |    |                   | п | . B               |
|--------------------------------|----|------------------|------|----|-------------------|---|-------------------|
| Q 10 ÷ 60 I/min H 15 ÷ 7 m     |    |                  |      |    | m                 |   |                   |
| H max                          | 10 | 6 m              |      | H  | min 7             | 7 | m                 |
| V 220                          | ÷  | 230 ~            | Hz   | 50 | 290               | 0 | min <sup>-1</sup> |
| kW 0.25 HP 0.33 1.9 A 350 Wmax |    |                  | /max |    |                   |   |                   |
| C 10 µF VL 450 V I.CI. F IP 44 |    |                  | P 44 |    |                   |   |                   |
|                                | Co | ntinuous<br>duty | 4    | 7  | Therma<br>Protect |   | 4095/A            |