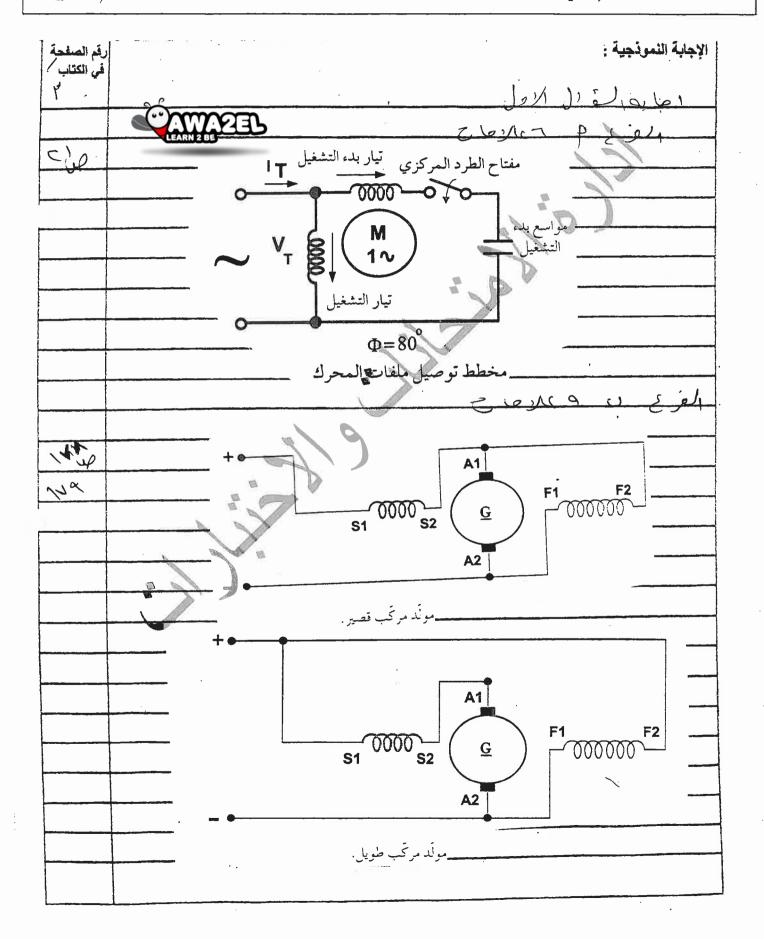

### 

أ) ارسم مخطط توصيل ملفات محرك ذو مواسع بدء التشغيل مبيّناً الأجزاء المكونة له. (٦ علامات)

ب) الشكل المجاور يبيّن ملفات ومُنتِج مولّد تيار مباشر نوع مركب والمطلوب صل ملفات الأقطاب

-0000000

(٩ علامات)

والمُنتِج لهذا المولّد مرة على شكل:

١- مولَّد مركب قصير.

٢- مُولِّد مركب طويل.

S1 0000 S2 G

وال الثاني : (٢٥ علامة)

أ) في محركات التيار المباشر تُصنَف المفاقيد إلى أربعة أصناف، انكرها. (٨ علامات)

ب) مُنتِج آلة تيار مباشر عدد موصلاته الكلية (٢١٢) موصل، ويدور بسرعة (٨٠٠) دورة/دقيقة، إذا كان المنتِج ملفوف لفاً تموجياً وله أربعة أقطاب والفيض المغناطيسي لكل قطب (٠,٠٢٥) ويبر، احسب القوة الدافعة الكهربائية له.