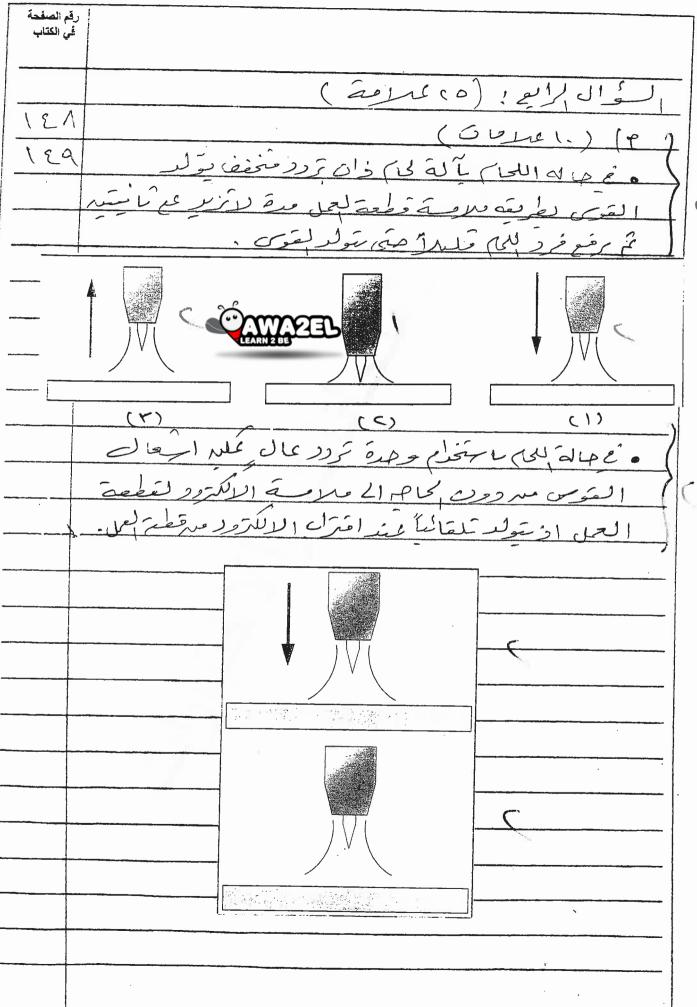

|







المملكة الاردنيه الماشهية وزارة التربية والتعليم إدارة الامتحانات والاختبارات قسم الامتحانات العامة



## امتحال شهادة الدراسة الثانوبة العامة لعام ٢٠١٦ / الدورة الصبغبة

<u>د</u> <u>س</u> مدة الامتحان: ۳۰ ۱ اليوم والتاريخ: الاثنين ۲۰۱٦/۰۲/۱۳ [وثيقة محمية/محدود] المبحث: علوم صناعية خاصة (التكبيف والتبريد)/م٣

الفسرع: الصناعبي

| 1 * 1 */* */ 11 | ميوم واسارين : الاعلي            |                                               | ا ــــــــــــــــــــــــــــــــــــ     |
|-----------------|----------------------------------|-----------------------------------------------|--------------------------------------------|
| (۲).            | (٤)، علمًا بأن عدد الصفحات       | جميعها وعددها                                 | ملحوظة: أجب عن الأسئلة الآتية              |
| (٦ علامات)      | C