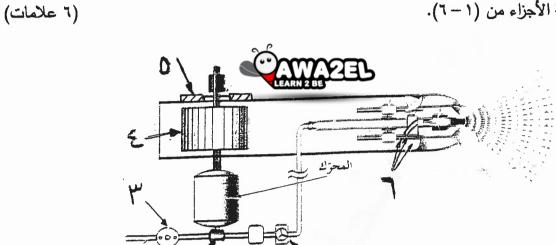

ج) من لوحة بيانات المحرك أدناه استنتج قيم كل من:

الفولطية، التردد، سرعة المحرك، سعة المكثف، نوع العزل، فترات العمل، التيار المسحوب، القدرة.

| PUMP                           | CP | M 100X           | ζ    |    |                   | п | . B               |
|--------------------------------|----|------------------|------|----|-------------------|---|-------------------|
| Q 10 ÷ 60 I/min H 15 ÷ 7 m     |    |                  |      |    | m                 |   |                   |
| H max                          | 10 | 6 m              |      | H  | min 7             | 7 | m                 |
| V 220                          | ÷  | 230 ~            | Hz   | 50 | 290               | 0 | min <sup>-1</sup> |
| kW 0.25 HP 0.33 1.9 A 350 Wmax |    |                  | /max |    |                   |   |                   |
| C 10 µF VL 450 V I.CI. F IP 44 |    |                  | P 44 |    |                   |   |                   |
|                                | Co | ntinuous<br>duty | 4    | 7  | Therma<br>Protect |   | 4095/A            |