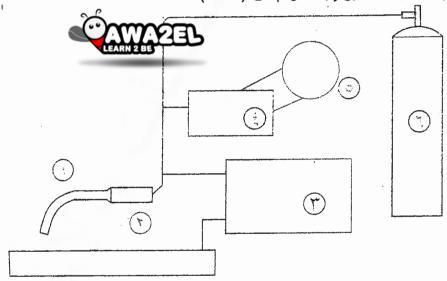

|     |
|                        | 9- (احت و (من راحی)                                                               |     |
| ·                      |                                                                                   |     |



المملكة الاردنية الماشية وزارة التربية والتعليم إدارة الامتدانات والاختبارات قسم الامتدانات العامة



### املحان شهادة الدراسة الثانوية العامة لعام ٢٠١٦ / الدورة الصيغية

(وثيقة محمية/محدود)

المبحث: علوم صناعية خاصة (اللحام وأشغال المعادن)/ م٣

الفسرع: الصناعي

مدة الامتحان: ٣٠ ١ اليوم والتاريخ: الاثنين ٢٠١٦/٠٦/١

ملحوظة : أجب عن الأسئلة الآتية جميعها وعددها (٤)، علمًا بأن عدد الصفحات (٢).

## السفال الأول: (١٥ علامة)

(٩ علامات)

أ ) يُبيّن الشكل التالي محطة اللحام بالقوس الكهربائي المعدني.

المطلوب: اكتب ما تشير إليه الأرقام من (١- ٦).



ب) ما العوامل المؤثرة في لحام النقطة ؟

(۲ علامات)

### الســــوال الثاني: (٢٥ علامة)

(۱۰علمات)

أ ) عدد خمسًا من مزايا اللحام بالقوس الكهربائي المعدني (الميج).

ب) حدّد نوع عيب اللحام المحتمل حدوثه أثناء اللحام بالقوس الكهربائي المعنني والذي ينتج

عن كل من الأسباب التالية:

(٦ علامات)

٢- سرعة اللحام عالية.

١- الغاز الحاجب غير كافٍ.

٤- سوء اختيار سلك اللحام.

٣- شدة اللحام منخفضة.

(٩ علامات)

ج) هناك بعض السلبيات لطريقة اللحام بقوس التنجستون المحجوب (التيج)، اذكرها.

يتبع الصفحة الثانية ....

### الســـــوال الثالث: (٢٥ علامة)

أ ) أثناء اللحام بالقوس الكهربائي المحجوب بالغاز الخامل يُستخدم وجه لحام درجة تعتيمه أعلى من

درجة تعتيم وجه اللحام المستخدَم في القوس الكهربائي العادي، علّل ذلك.

ب) مستعينًا بالشكل التالي والذي يُمثّل عملية القطع بقوس البلازما، وضّح ما يأتي: (٨ علامات)

١ -