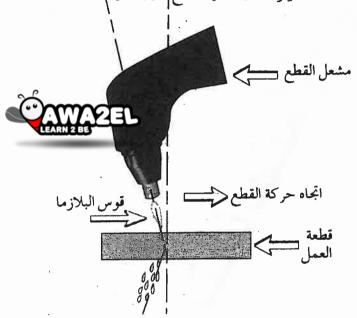

۰علمات)

أ ) عدد خمسًا من مزايا اللحام بالقوس الكهربائي المعدني (الميج).

ب) حدّد نوع عيب اللحام المحتمل حدوثه أثناء اللحام بالقوس الكهربائي المعنني والذي ينتج

عن كل من الأسباب التالية:

(٦ علامات)

٢- سرعة اللحام عالية.

١- الغاز الحاجب غير كافٍ.

٤- سوء اختيار سلك اللحام.

٣- شدة اللحام منخفضة.

(٩ علامات)

ج) هناك بعض السلبيات لطريقة اللحام بقوس التنجستون المحجوب (التيج)، اذكرها.

يتبع الصفحة الثانية ....

### الســـــوال الثالث: (٢٥ علامة)

أ ) أثناء اللحام بالقوس الكهربائي المحجوب بالغاز الخامل يُستخدم وجه لحام درجة تعتيمه أعلى من

درجة تعتيم وجه اللحام المستخدَم في القوس الكهربائي العادي، علّل ذلك.

ب) مستعينًا بالشكل التالي والذي يُمثّل عملية القطع بقوس البلازما، وضّح ما يأتي: (٨ علامات)

١ - عملية بدء القطع م 15° - 15° (اوية بداية عملية القطع م 15° - 15° )

٢- إنهاء عملية القطع.



ج) بيّن وظيفة كل من أجزاء آلة الثني الهيدرولية الآتية (الخاصة بثني الأنابيب المعدنية): (٨ علامات)

٢- القالب الرئيس.

١ – القاعدة.

٤ - ذراع الآلة

٣- النظام الهيدرولي.

د ) في لحام الأنابيب هناك اختبارات تجرى لمعرفة جودة خط اللحام ومدى مطابقته للمواصفات، عدها.

(٤ علامات)

### الســــوال الرابع: (٢٥ علامة)

أ ) وضَّح بالرسم ضبط عملية توليد قوس اللحام في كل من الحالات التالية: (١٣ علامة)

١- اللحام بآلة لحام ذات تردد منخفض.

٢- اللحام باستخدام وحدة تردد عال

ب) أعطِ مثالاً واحدًا على استخدامات كل من أنواع لحام المقاومة الكهربائية الآتية: (٦ علامات)

١ - لحام النقطة. ٢ - اللحام الخطي. ٣ - اللحام الوميضي

ج) قارن بين الوضع (1G) والوضع (5G) عند لحام الأنابيب. (7 علامات)

(انتهت الأسئلة)

# امتحان شهادة الدراسة الثانوية العامة لعام ٢٠١٦ / الدورة الصيفية

صفحة رقم (١)

المبحث: على صناعية فاصة