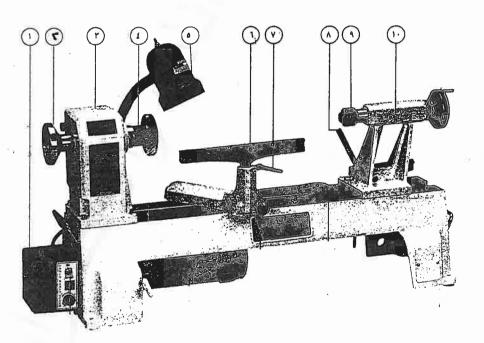

|





المملكة الاردنية الهاشمية وزارة التربية والتعليم إدارة الامتحانات والاختبارات قسم الامتحانات العامة



### امتحان شهادة الدراسة الثانوبة العامة لعام ٢٠١٦ / الدورة الصبغبة

[وثيقة محمية/محدود]

المبحث: علوم صناعية خاصة (النجارة والديكور)/م٣

الفرع: الصناعي (خطة جديدة)

<u>ـ س</u>
مدة الامتحان: ٣٠: ١ اليوم والتاريخ: الاثنين ٢٠١٦/٦/١٣

ملحوظة: أجب عن الأسئلة الآتية جميعها وعددها (٤)، علماً بأن عدد الصفحات (٢).

### الســــفال الأول: (١٥ علمة)

أ ) اذكر العناصر الرئيسة التي تحدد قياس المخرطة وأهم مواصفاتها.

ها. (٥ علامات) (١٠ علامات) (١٠ علامات)

ب) سمِّ دلالات الأرقام من (١ - ١٠) على الشكل الآتي:



### الســــوال الثاني: (٢٥ علامة)

أ) اشرح مكونات واستخدامات (الكراسي) و (الصناديق) من الأثاث الفرعوني، وكيف زُخرفت؟

ب) بين مواصفات ولون كل من الأخشاب الطبيعية الآتية التي تُستخدَم في أعمال الحفر والزخرفة: (٩ علامات) ١ - خشب الزيتون. ٢ - خشب الماهوجني. ٣ - خشب الزان.

ج) اذكر ستاً من أدوات القياس المستخدَمة في أعمال الحفر.

(۲ علامات)

يتبع الصفحة الثانية ....

|            | •                                                                                          |
|------------|--------------------------------------------------------------------------------------------|
|            | ســـوال الثالث: (٥٠ علامة)                                                                 |
| (٥ علامات) | ) بيّن سبب تسمية وأثوان كل من الآتية:                                                      |
|