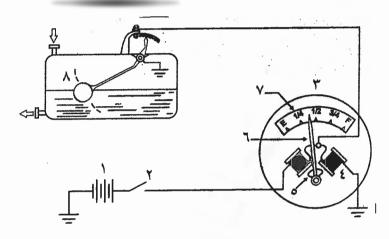

### 

أ) ارسم مخطط توصيل ملفات محرك ذو مواسع بدء التشغيل مبيّناً الأجزاء المكونة له. (٦ علامات)

ب) الشكل المجاور يبيّن ملفات ومُنتِج مولّد تيار مباشر نوع مركب والمطلوب صل ملفات الأقطاب

-0000000

(٩ علامات)

والمُنتِج لهذا المولّد مرة على شكل:

١- مولَّد مركب قصير.

٢- مُولِّد مركب طويل.

S1 0000 S2 G

وال الثاني : (٢٥ علامة)

أ) في محركات التيار المباشر تُصنَف المفاقيد إلى أربعة أصناف، انكرها. (٨ علامات)

ب) مُنتِج آلة تيار مباشر عدد موصلاته الكلية (٢١٢) موصل، ويدور بسرعة (٨٠٠) دورة/دقيقة، إذا كان المنتِج ملفوف لفاً تموجياً وله أربعة أقطاب والفيض المغناطيسي لكل قطب (٠,٠٢٥) ويبر، احسب القوة الدافعة الكهربائية له.