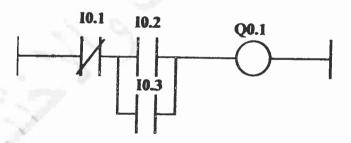

د) للشكل المجاور أجب عن الآتي: (٨ علامات)

١- ارسم الدارة الكهربائية المكافئة لهذه الدارة.

٢- اكتب جدول الحقيقة للبوابة المشار إليها بالرقم (١).

٣- ما اسم البوابة المشار إليها بالرقم (٢)؟

يتبع الصفحة الثانية/ ،،،،