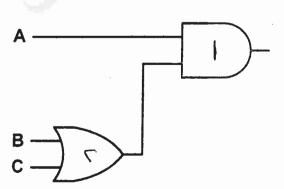

د) للشكل المجاور أجب عن الآتي: (٨ علامات)

١- ارسم الدارة الكهربائية المكافئة لهذه الدارة.

٢- اكتب جدول الحقيقة للبوابة المشار إليها بالرقم (١).

٣- ما اسم البوابة المشار إليها بالرقم (٢)؟

يتبع الصفحة الثانية/ ،،،،