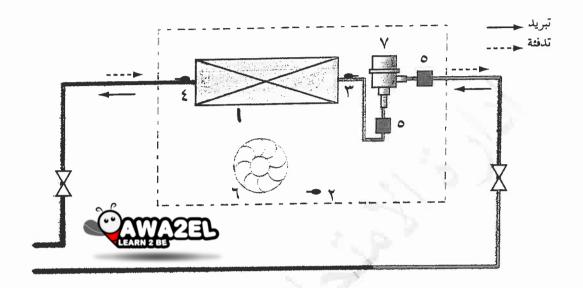

## السوال الرابع: (٢٥ علامة)

أ) تتقسم الكمية المقيسة في معظم المرحلات إلى عدة أقسام، اذكرها.

ب) وضمّح مجال وأسباب استخدام مرحل الحماية من انقطاع الطور. (٨ علمات)

ج) ارسم المخطط الصندوقي المكافئ للمخطط السلمي للشكل أدناه: (٧ علامات)