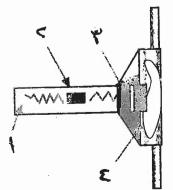

#### السيفال الثاني: (٢٥ علامة)

أ) تُصنَّف المحولات حسب طبيعة التبريد إلى عدة أنواع، اذكر ثلاثة منها. (٦ علامات)

ب) ما المقصود بكل ممّا يأتي:

١- مفتاح الطفو. ٢- الخلية الضوئية.

ج) هذاك عدد من المواصفات والمعايير التي يجب توافرها في المصهرات، اذكرها. (٥ علامات)

د) للشكل المجاور أجب عن الآتي: (٨ علامات)

١- ارسم الدارة الكهربائية المكافئة لهذه الدارة.

٢- اكتب جدول الحقيقة للبوابة المشار إليها بالرقم (١).

٣- ما اسم البوابة المشار إليها بالرقم (٢)؟

يتبع الصفحة الثانية/ ،،،،