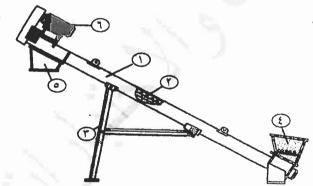

## السوال الرابع: (٢٥ علامة)

أ) تتقسم الكمية المقيسة في معظم المرحلات إلى عدة أقسام، اذكرها.

ب) وضمّح مجال وأسباب استخدام مرحل الحماية من انقطاع الطور. (٨ علمات)

ج) ارسم المخطط الصندوقي المكافئ للمخطط السلمي للشكل أدناه: (٧ علامات)