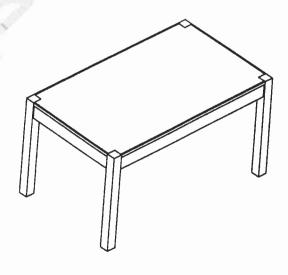

- الأجرة في الساعة الواحدة (٢,٥) دينار.

- ج) يبيّن الشكل الآتي منظور طاولة خسبية، الأرجل مصنوعة من خسب الـزان مربعة المقطع قياس  $(Y \times Y)$  سم وطول  $(Y \times Y)$  سم، والوجه من خسب اللاتيه طول  $(Y \times Y)$  سم وعرض  $(Y \times Y)$  سم ملبس بالفور مايكا، والمطلوب:
  - ١- احسب كمية خشب الزان الخام للأرجل الأربعة إذا علمت أن نسبة الفاقد (١٥ ٪).
    - ٢- احسب كمية الفورمايكا الخام إذا علمت أن نسبة الفاقد (١٠٪).