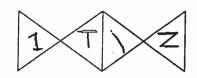

د) للشكل المجاور أجب عن الآتي: (٨ علامات)

١- ارسم الدارة الكهربائية المكافئة لهذه الدارة.

٢- اكتب جدول الحقيقة للبوابة المشار إليها بالرقم (١).

٣- ما اسم البوابة المشار إليها بالرقم (٢)؟

يتبع الصفحة الثانية/ ،،،،