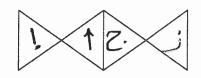

د) للشكل المجاور أجب عن الآتي: (٨ علامات)

١- ارسم الدارة الكهربائية المكافئة لهذه الدارة.

٢- اكتب جدول الحقيقة للبوابة المشار إليها بالرقم (١).

٣- ما اسم البوابة المشار إليها بالرقم (٢)؟

يتبع الصفحة الثانية/ ،،،،