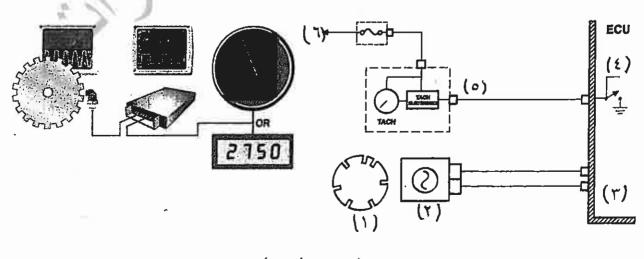

(٥ علامات)

د) يبين الشكل أدناه دارة مبين سرعة دوران المحرك الإلكتروني. المطلوب

١ سم الأجزاء والعناصر المرقمة من (١ - ٦).

٢- اشرح مبدأ عمل الدارة عند دوران المحرك.

﴿ انتهت الأسئلة ﴾

يسم الله الرحمن الرحيم امتحان شهادة الدراسة الثانوية العامة لعام ٢٠١٥ (الدورة الشتوية) وزارة النربية والتعلي ادارة الامتحاسات والاختيارات قسم الامتحاسات العامة صفحة رقم (١) المبعث: علوم منا عبه ما مه مركبات /مركبا