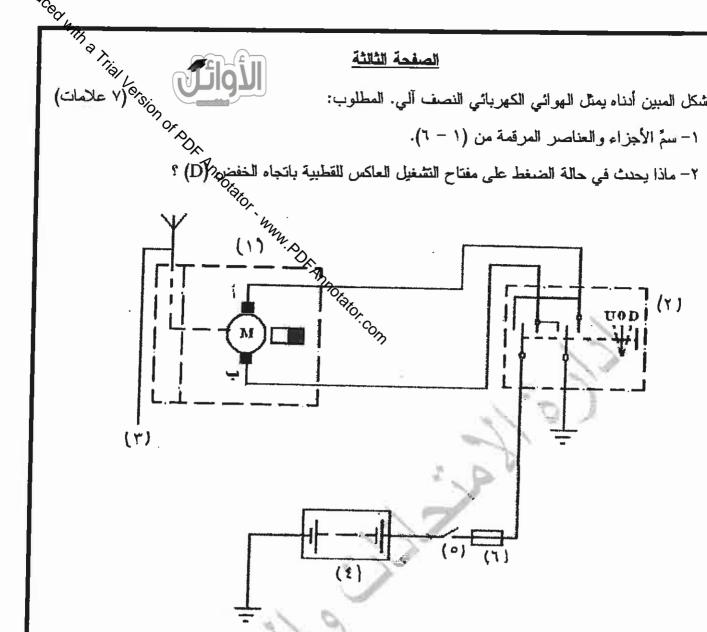

ب) اذكر ثلاثة أنواع من مبينات مستوى ضغط الزيت للمحرك.

(٤ علامات)

(٤ علامات)

(۲ علامات)

(٣ علامات)

(۱۰ علامات)

يتبع الصفحة الثالثة/ ،،،،

ج) الشكل المبين أدناه يمثل الهوائي الكهربائي النصف آلي. المطلوب:

(٥ علامات)

د) يبين الشكل أدناه دارة مبين سرعة دوران المحرك الإلكتروني. المطلوب

١ سم الأجزاء والعناصر المرقمة من (١ - ٦).

٢- اشرح مبدأ عمل الدارة عند دوران المحرك.

﴿ انتهت الأسئلة ﴾

يسم الله الرحمن الرحيم امتحان شهادة الدراسة الثانوية العامة لعام ٢٠١٥ (الدورة الشتوية) وزارة النربية والتعلي ادارة الامتحاسات والاختيارات قسم الامتحاسات العامة صفحة رقم (١) المبعث: علوم منا عبه ما مه مركبات /مركبا