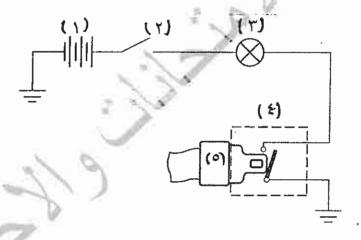

د) ما عدد المحركات المستخدمة في نظام المرايا الجانبية الكهربائي، وما وظيفة كل نوع؟ (٣ علامات)

(٧ علامات) ه) يبين الشكل أدناه الدارة الكهربائية لمصباح درجة حرارة المحرك في المركبة. المطلوب:

-1 سمِّ الأجزاء المرقمة من -1 المرقمة من -1

٧- اشرح كيف تعمل الدارة عند ارتفاع درجة الحرارة أكثر من الحد اللازم.

يتبع الصفحة الثاتية/ ،،،،