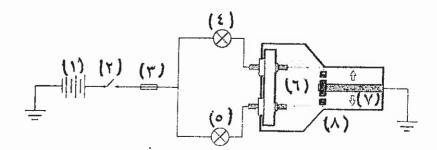

د) ما عدد المحركات المستخدمة في نظام المرايا الجانبية الكهربائي، وما وظيفة كل نوع؟ (٣ علامات)

(٧ علامات) ه) يبين الشكل أدناه الدارة الكهربائية لمصباح درجة حرارة المحرك في المركبة. المطلوب:

-1 سمِّ الأجزاء المرقمة من -1 المرقمة من -1

٧- اشرح كيف تعمل الدارة عند ارتفاع درجة الحرارة أكثر من الحد اللازم.

يتبع الصفحة الثاتية/ ،،،،