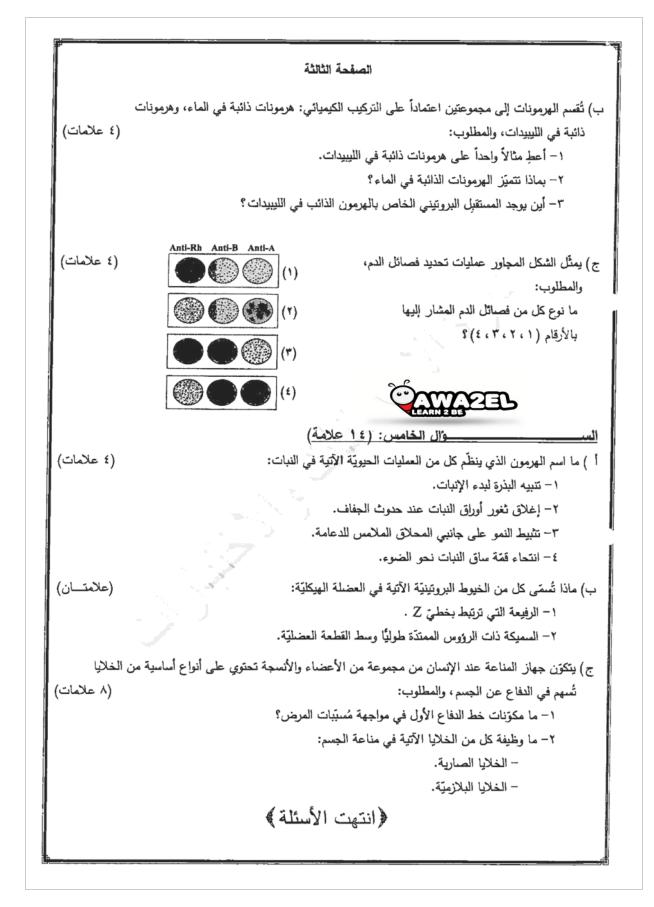

صفحه رفر ( ک ) رقم الصلحة في الكتاب 11\_616 12 · 312NGT E-Lexez (1 √⊂}-- -الم تصبات تزيد من صاحة سطح الاصفهن للجذ 1771 171 (c) ball and real maint 5 المنا المعتامين الوابقير سير الناسير - 11, - 11, -حاني الناني للتج عن إدارة العماصيم ٢٠٢ والبطح من كل فيني القديسين الوا يقيم في قاعدة كل من الشريانيد 14-20 <u>11 12 12</u> ب) علامات Ð 1.0 الثروك Alasia H Thead -1 (1) Roll (11) 112 الدح ingle i wind 5 (1) بعيشه ماط ، لاتينام عدر الفار اللازي lo Level Lind (1) 51 51 Citter 1\_1 <u>\_...</u> بقسيسة والدرون فريست فالاحاسير بقرب المتعصيمة - rexe (8. Ot voluce P A- palee u 122 B+ Walies E. AB- 22 álice 5