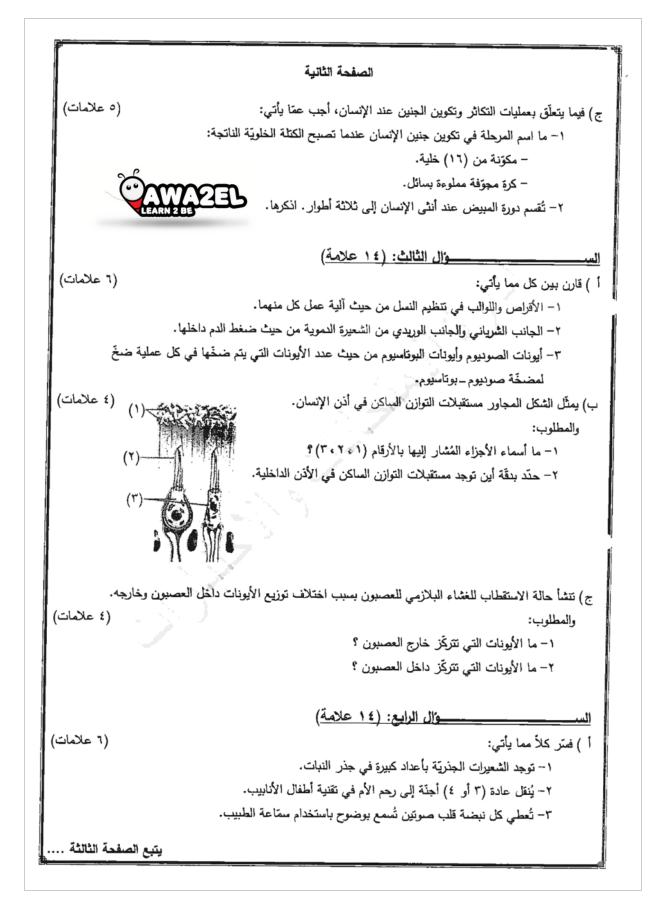

صفحه رفر ( ک ) رقم الصلحة في الكتاب 11\_616 12 · 312NGT E-Lexez (1 √⊂}-- -الم تصبات تزيد من صاحة سطح الاصفهن للجذ 1771 171 (c) ball and real maint 5 المنا المعتامين الوابقير سير الناسير - 11, - 11, -حاني الناني للتج عن إدارة العماصيم ٢٠٢ والبطح من كل فيني القديسين الوا يقيم في قاعدة كل من الشريانيد 14-20 <u>11 12 12</u> ب) علامات Ð 1.0 الثروك Alasia H Thead -1 (1) Roll (11) 112 الدح ingle i wind 5 (1) بعيشه ماط ، لاتينام عدر الفار اللازي lo Level Lind (1) 51 51 Citter 1\_1 <u>\_...</u> بقسيسة والدرون فريست فالاحاسير بقرب المتعصيمة - rexe (8. Ot voluce P A- palee u 122 B+ Walies E. AB- 22 álice 5