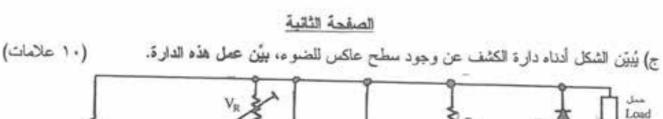

الصفحة الثانية

الســــوال الرابع: (٢٥ علامة)

أ) وضبح المقصود بثغرة القرن ، وكيف تعمل على حماية المحوّل الكهريائي من الموجات العابرة ؟

ب) ما وظيفة كل مما يأتي:

١- ضاغطات هواء التحكم.

٢- وحدة التكثيف في الوحدات البخارية.

٣- المواد العازلة في الوحدات البخارية.

٤- مراوح دفع الهواء.

ج) اشرح مستعيناً بالرسم آلية عمل منظم مستوى السائل في الخزّان باستخدام دارة كهربائية. (١٠ علامات)

(انتهت الأسئلة)

امتحان شهادة الدراسة الثَّانوية العامة لعام ٢٠١٤ (الدورة الشُّوية)