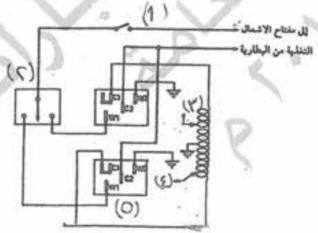

## وال الثاني : (٢٥ علامة)

(٤ علامات) اذكر وسائل الحماية المستخدّمة في شبكات القولطية المنخفضة.

(٩ علامات) ب) مستعيناً بالشكل المجاور أجب عما يأتى:

١- ماذا بمثل هذا الشكل؟

٢ - سمّ الأجزاء المرقّمة من (١-٧).