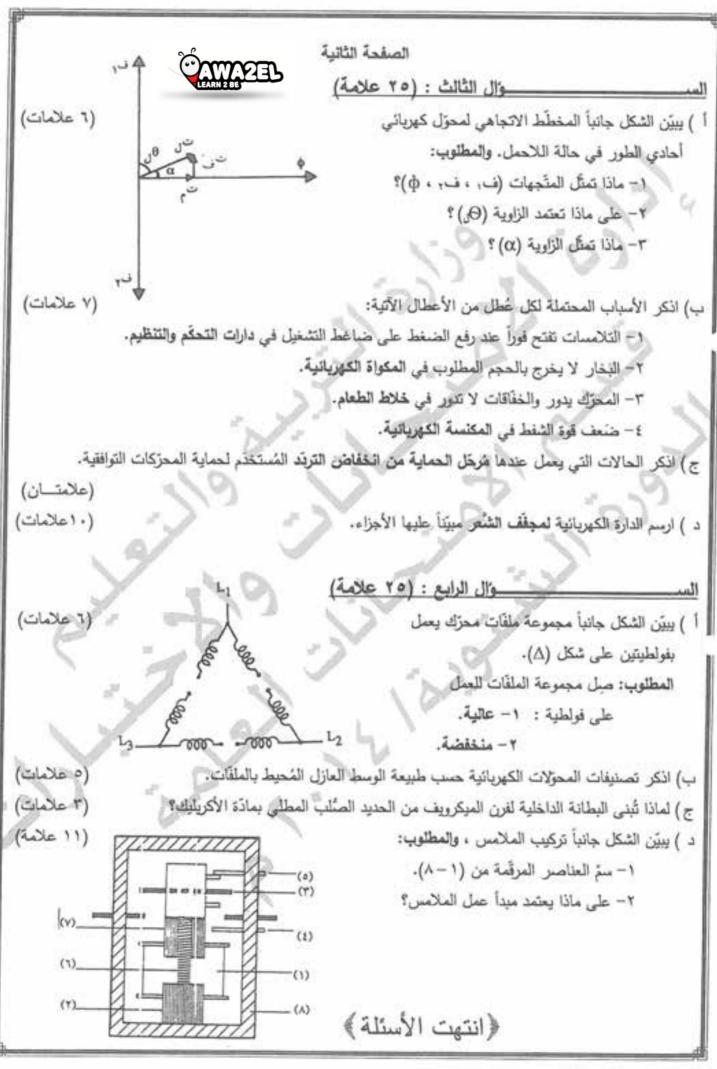

## وال الأول : (١٥ علمة)

الفسرع: الصناعي

 أ) اذكر أربعة أنواع من التوصيلات الأكثر شيوعاً لملفات معولات القدرة الكهربائية ثنائية الملفات. (٤ علامات)

ب) بماذا يمتاز العنصر الإلكتروني الحساس للرطوبة ؟ وعلى ماذا يعتمد مبدأ عمله ؟ (٥ علامات)