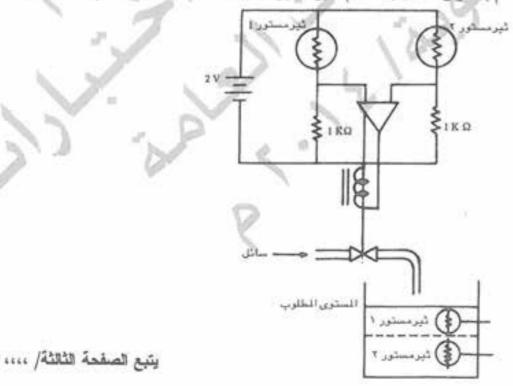

ناك الكثير من العمليات الصناعية في الحياة العملية، انكر أريفا منها.

## الحؤال الثاني : (٢٥ علامة)

أ) يُعدَ التراتؤستور الضوئي من عناصر الالكترونيات الضوئية الأساسية، أجب عمّا يأتي: (٧ علامات)

ارسم الدارة المكافئة للترانزستور الضوئي.

٢- متى تكون حساسية الترانزستور الضوئي أعلى ما يمكن للضوء ؟

ب) قارن بين الازدواج الحراري من نوع J ونوع K من حيث: (٨ علامات)

١- مكونات الطرف الموجب للازدواج.

٢- درجة الحرارة التي يمكن قياسها.

يتبع الصفحة الثاتية/ ،،،،





أ ) تُقسم دارة التاكوميتر الاكتروني إلى ثلاث مراحل، ما عمل كل من المراحل الآتية: ﴿ ٨ علامات)

١- مُشكِّل النبضات. ٢- المُكامل و العاكس.

ب) قارن بين النواقل الضوئية والنواقل الحرارية من حيث:

٢- عناصر الاستشعار.

١- تحويل الطاقة. ج) يُبيِّن الشكل أدناه دارة تحكم بمستوى السائل باستخدام الثير مستور، بيِّن مبدأ عمل هذه الدارة. (٩ علامات)



(٨ علامات)

#### الصفحة الثالثة

#### السؤال الرابع: (٢٥ علامة)

- أ) يمكن اعتبار مضغّم العمليات عنصرا مثاليًا إذا تمتع بمواصفات ثلاث، عدها. (٦ علامات)
- ب) تعتمد استجابة (الثقائي الضوئي) على ثلاثة عوامل، اذكرها. (٣ علامات)
  - ج) يُستخدَم مضخم العمليات في الكثير من التطبيقات.
- ما هي فولطية الغرج عند تطبيق فولطية دخل تيار مستمر عندما يكون المضخم: (٥ علامات)
  - 1 مكامل.
  - ٢- مقاضل.
- د ) يُبيّن الشكل دارة تحكم بسرعة محراك تيار مستمر باستخدام الترانزستور. (١١ علامة) المطلوب: بيّن عمل نظام التحكم.



﴿ انتهت الأسلة ﴾

| (00)                               | a Trial Versi         |                  | nnotator - ww<br>احدام۲۰۱۶ |                                |                 |                            |                                  |
|------------------------------------|---------