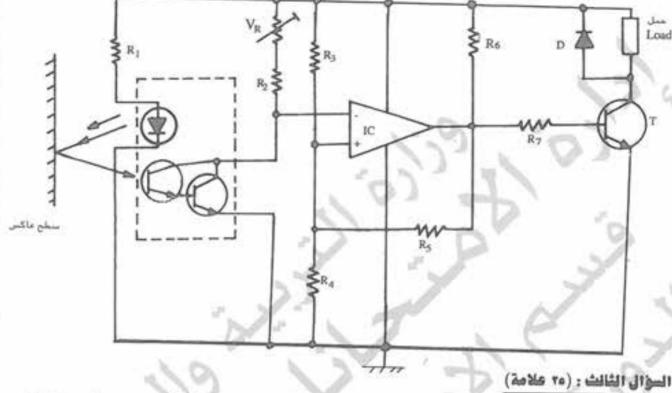

## وال الثاني : (٢٥ علامة)

(٤ علامات) اذكر وسائل الحماية المستخدّمة في شبكات القولطية المنخفضة.

(٩ علامات) ب) مستعيناً بالشكل المجاور أجب عما يأتى:

١- ماذا بمثل هذا الشكل؟

٢ - سمّ الأجزاء المرقّمة من (١-٧).