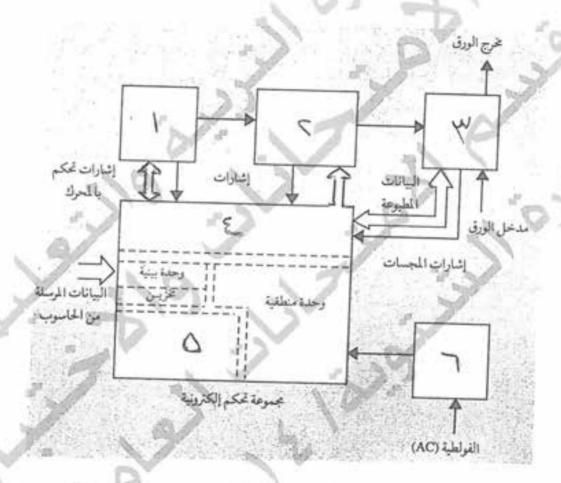

## وال الثاني : (٢٥ علامة)

(٤ علامات) اذكر وسائل الحماية المستخدّمة في شبكات القولطية المنخفضة.

(٩ علامات) ب) مستعيناً بالشكل المجاور أجب عما يأتى:

١- ماذا بمثل هذا الشكل؟

٢ - سمّ الأجزاء المرقّمة من (١-٧).