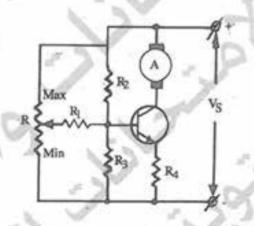

مراحل، ما عمل كل من المراحل الآتية: ﴿ ٨ علامات)

١- مُشكِّل النبضات. ٢- المُكامل و العاكس.

ب) قارن بين النواقل الضوئية والنواقل الحرارية من حيث:

٢- عناصر الاستشعار.

١- تحويل الطاقة. ج) يُبيِّن الشكل أدناه دارة تحكم بمستوى السائل باستخدام الثير مستور، بيِّن مبدأ عمل هذه الدارة. (٩ علامات)



(٨ علامات)

#### الصفحة الثالثة

#### السؤال الرابع: (٢٥ علامة)

- أ) يمكن اعتبار مضغّم العمليات عنصرا مثاليًا إذا تمتع بمواصفات ثلاث، عدها. (٦ علامات)
- ب) تعتمد استجابة (الثقائي الضوئي) على ثلاثة عوامل، اذكرها. (٣ علامات)
  - ج) يُستخدَم مضخم العمليات في الكثير من التطبيقات.
- ما هي فولطية الغرج عند تطبيق فولطية دخل تيار مستمر عندما يكون المضخم: (٥ علامات)
  - 1 مكامل.
  - ٢- مقاضل.
- د ) يُبيّن الشكل دارة تحكم بسرعة محراك تيار مستمر باستخدام الترانزستور. (١١ علامة) المطلوب: بيّن عمل نظام التحكم.



﴿ انتهت الأسلة ﴾

| (00)                               | a Trial Versi         |                  | nnotator - ww<br>احدام۲۰۱۶ |                                |                 |                            |                                  |
|------------------------------------|-----------------------|------------------|----------------------------|--------------------------------|-----------------|----------------------------|----------------------------------|
|                                    | د س                   |                  | (1)                        | صفحة رق                        |                 | الاختيسارات<br>سات العامة  | نتحائب وا<br>م الامتحاث          |
| ر . ۱۳۷<br>رقم الصقحة<br>في الكتاب | ,                     |                  |