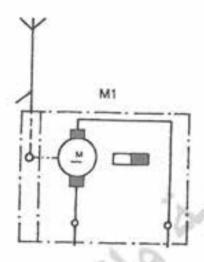

## وال الثالث : (٣٠ علامة)

ا ) يبيّن الشكل أدناه عناصر المخطّط التقصيلي للدارة الكهربائية لمذياع سيارة ودارة الهوائي الخاص به
 وهو من نوع نصف آلي.

(۲۰ علامة)

المطلوب: صِل عناصر هذا المخطط بالطريقة الصحيحة بعد نقلها إلى دفتر إجابتك.