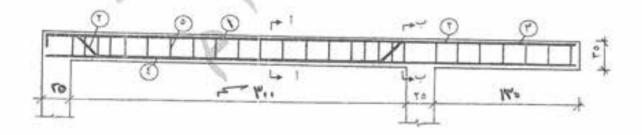

## السؤال الثاني : (٢٠ علامة)

يُبيِّن الشكل (٣) الرسم التفصيلي لأجزاء اسطوانة مضخة زيت مكوَّنة من خمس قطع.

#### المطلوب:

ارسم بمقياس رسم (١:١) قطاعًا أماميًا كاملاً مُجمّعًا للأجزاء ( ٢ ، ٢ ، ١ ).

ملاحظة: لا تضع الأبعاد على الرسم.

الشكل (٣)