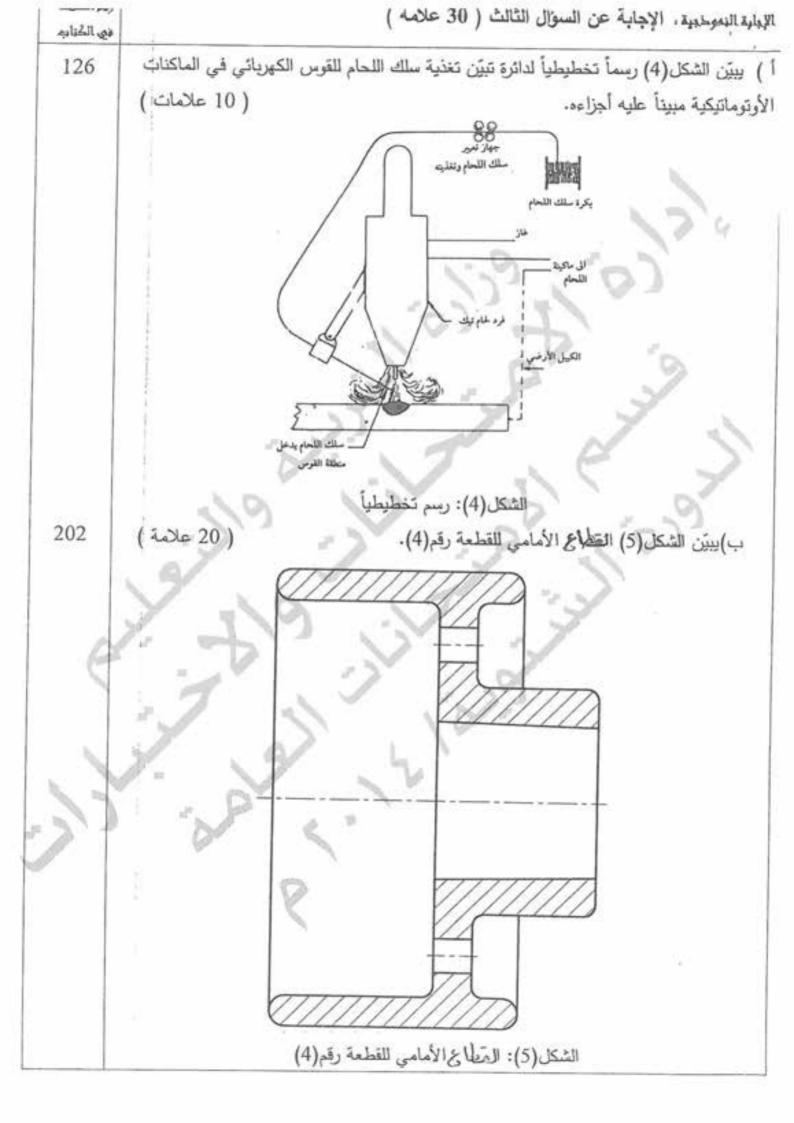

#### السؤال الثالث : (٣٠ علامة)

أ ) في آلة التصوير الكهروستاتي.

ارسم مخطط تشخيص الأعطال (في حالة أنّ المحرك لا يعمل حتى ولو عمل محرك المروحة). (١٥ علامة)

(١٥ علمة)

ب) في الشكل أدناه ، أجب عمًا يأتي:

١- ماذا يُمثِّل هذا الشكل ؟

٢- سمُّ الأجزاء من ( ١ - ٨ ).

٣- أعد رسم الشكل على دفتر إجابتك بمقياس رسم مناسب.

﴿ انتها الأسلة ﴾

|             | with a Trial Version of PDF                                                                                    | Annotator - www.PDFAnnota                 | ator.com                    | ren .                 |
|-------------|----------------------------------------------------------------------------------------------------------------|-------------------------------------------|-----------------------------|-----------------------|
|             | رةالشوية) كالمستكالية                                                                                          | الدراسة الثَّانوية العامة لعام ١٤٠٢ (الدو |                             |                       |
|             | CEMINIZES 9 3                                                                                                  | y ,                                       | المرات المحال علم الما      | وزارة التربية والتعلي |
|             | د س                                                                                                            | صفحة رقم (١)                              | العامة                      |                       |
|             |                                                                                                                | 56/01500                                  | :010:60/01                  | 1 - 1                 |
|             | مدة الامتحان: - المالية الامتحان: - المالية المتحان: - المالية المالية المالية المالية المالية المالية المالية | 1 4 4 300 2001                            | W. 1 - TIG LE               |                       |
| ارقم الصفحة | - / / 2.5-30-                                                                                                  | 217-200-0-0-0                             | , c.                        | لقرع: الصنا           |
| في الكتاب   |                                                                                                                |                                           | جيه:                        | الإجابة النموا        |
|             |                                                                                                                | ( a)                                      | 45.1:5-11                   | 113 11                |
|             |                                                                                                                | 1 - 4 7                                   |                             | 10                    |
| TT          |                                                                                                                | (2)                                       | <del>تل مسالرمونز ا</del> ا |                       |
| JV          |                                                                                                                | 111                                       | eil visionis                |                       |
| 77          |                                                                                                                | Pr 31 42/2                                | min o viero a               | relies (T             |
| 74          |                                                                                                                | - 35                                      | An Ejes abei                | Pelo (4               |
| 75          |                                                                                                                | · )                                       | ذي قلب هوا                  | Ja=0 (5               |
| A 150 M     |                                                                                                                | 1. 4.2                                    | 31,5                        | mes in                |
| TA          |                                                                                                                | على مُناكُ الروسة                         | مفصل احارك ال               | 7 très 1-             |
| VT          | 9/2                                                                                                            |                                           | ذين ا                       | 200                   |
| AL          |                                                                                                                | Cats                                      | م واساله بزال               | 9.11                  |
| 15.         | 0/                                                                                                             |                                           | 13 - Trul                   | Di (A                 |
| ΓΛ          | V > r                                                                                                          | 17                                        | alollio o                   | MA (4                 |
|             | 1 110                                                                                                          | 1                                         | alouro D                    | (1)                   |
| 1/4         | 3: 12                                                                                                          | 15 11.                                    | W. N. 1921                  |                       |
| -           | 1 1                                                                                                            | (ande                                     | (3) ( (3) (3)               | السؤال                |
| 77 (1)      | Y.                                                                                                             |                                           | رمئر کل می <i>د ال</i>      | p cma                 |
| (7) AF      | - 4 -                                                                                                          | 6 /                                       |                             |                       |
| 11 14       |                                                                                                                | 6 -                                       |                             |                       |
| 17 72       |                                                                                                                | . 6                                       | T                           |                       |
| 1 (3)       | 0 1                                                                                                            |                                           | (1)                         |                       |
| (a)         | (M)                                                                                                            | (7)                                       | (1)                         |                       |
| 17 (7)      |                                                                                                                | 1                                         | Diameter CN                 |                       |
| (0 (V)      |                                                                                                                | J                                         | <u>_</u> _                  |                       |
| 1           |                                                                                                                | - me                                      | )——                         |                       |
|             |                                                                                                                | (7) (0)                                   | (٤)                         |                       |
| o_          | -/ L                                                                                                           | ()                                        |                             |                       |
|             | /~                                                                                                             |                                           |                             |                       |
|             |                                                                                                                |                                           |                             |                       |
|             | (V)                                                                                                            |                                           |                             |                       |
|             |                                                                                                                |                                           |                             |                       |