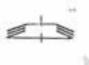

# السؤال الأول : (٣٠ علامة)

المطلوب:

أ) بُبين الشكل (١) وضع العجلات الأمامية والأذرع المفصلية للمركبة أثناء السير المستقيم. (١٦ علامة) المطلوب: ارسم بمقياس رسم مناسب التّغيُّر في وضع الأفرع والعجلات إذا دارت العجلة اليمني نحو اليمين بمقدار (٢٥).

ملاحظة: انقل الأبعاد عن الشكل (١).

(٤ علمات)

الشكل (٢)

يتبع الصفحة الثانية/ ،،،،