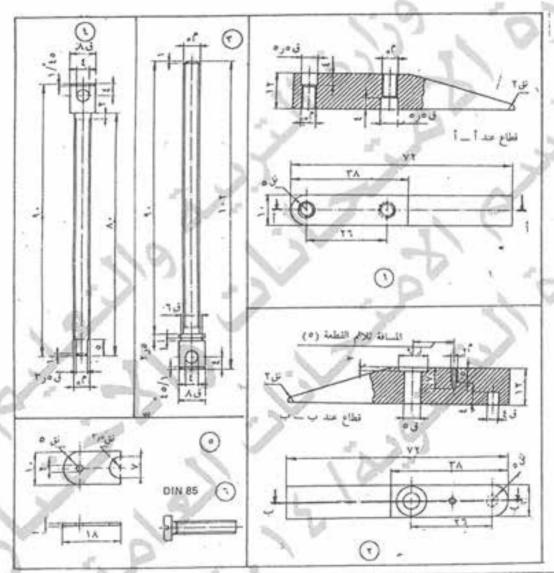

## السؤال الثاني : (٢٠ علامة)

يُبيِّن الشكل (٣) الرسم التفصيلي لأجزاء اسطوانة مضخة زيت مكوَّنة من خمس قطع.

#### المطلوب:

ارسم بمقياس رسم (١:١) قطاعًا أماميًا كاملاً مُجمّعًا للأجزاء ( ٢ ، ٢ ، ١ ).

ملاحظة: لا تضع الأبعاد على الرسم.

الشكل (٣)