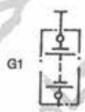

OL+

OL-

ب) يبيّن الشكل أدناه عناصر مخطّط أحادي لمحطّة توليد كهريائية بسيطة باستخدام نظام القضبان المفردة.
 المطلوب:

١- صلى عناصر هذا المخطط بالطريقة الصحيحة بعد نقلها إلى دفتر إجابتك،

٢- سمّ الطاصر المرقّمة من (١-٤).