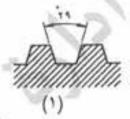

#### السؤال الثالث : (٣٠ علامة)

أ ) في آلة التصوير الكهروستاتي.

ارسم مخطط تشخيص الأعطال (في حالة أنّ المحرك لا يعمل حتى ولو عمل محرك المروحة). (١٥ علامة)

(١٥ علمة)

ب) في الشكل أدناه ، أجب عمًا يأتي:

١- ماذا يُمثِّل هذا الشكل ؟

٢- سمُّ الأجزاء من ( ١ - ٨ ).

٣- أعد رسم الشكل على دفتر إجابتك بمقياس رسم مناسب.

﴿ انتها الأسلة ﴾

|             | with a Trial Version of PDF                                                                                    | Annotator - www.PDFAnnota                 | ator.com                    | ren .                 |
|-------------|----------------------------------------------------------------------------------------------------------------|-------------------------------------------|-----------------------------|-----------------------|
|             | رةالشوية) كالمستكالية                                                                                          | الدراسة الثَّانوية العامة لعام ١٤٠٢ (الدو |                             |                       |
|             | CEMINIZES 9 3                                                                                                  | y ,                                       | المرات المحال علم الما      | وزارة التربية والتعلي |
|             | د س                                                                                                            | صفحة رقم (١)                              | العامة                      |                       |
|             |                                                                                                                | 56/01500                                  | :010:60/01                  | 1 - 1                 |
|             | مدة الامتحان: - المالية الامتحان: - المالية المتحان: - المالية المالية المالية المالية المالية المالية المالية | 1 4 4 300 2001                            | W. 1 - TIG LE               |                       |
| ارقم الصفحة | - / / 2.5-30-                                                                                                  | 217-200-0-0-0                             | , c.                        | لقرع: الصنا           |
| في الكتاب   |                                                                                                                |                                           | جيه:                        | الإجابة النموا        |
|             |                                                                                                                | ( a)                                      | 45.1:5-11                   | 113 11                |
|             |                                                                                                                | 1 - 4 7                                   |                             | 10                    |
| TT          |                                                                                                                | (2)                                       | <del>تل مسالرمونز ا</del> ا |                       |
| JV          |                                                                                                                | 111                                       | eil visionis                |                       |
| 77          |                                                                                                                | Pr 31 42/2                                | min o viero a               | relies (T             |
| 74          |                                                                                                                | - 35                                      | An Ejes abei                | Pelo (4               |
| 75          |                                                                                                                | · )                                       | ذي قلب هوا                  | Ja=0 (5               |
| A 150 M     |                                                                                                                | 1. 4.2                                    | 31,5                        | mes in                |
| TA          |                                                                                                                | على مُناكُ الروسة                         | مفصل احارك ال               | 7 très 1-             |
| VT          | 9/2                                                                                                            |                                           | ذين ا                       | 200                   |
| AL          |                                                                                                                | Cats                                      | م واساله بزال               | 9.11                  |
| 15.         | 0/                                                                                                             |                                           | 13 - Trul                   | Di (A                 |
| ΓΛ          | V > r                                                                                                          | 17                                        | alollio o                   | MA (4                 |
|             | 1 110                                                                                                          | 1                                         | alouro D                    | (1)                   |
| 1/4         | 3: 12                                                                                                          | 15 11.                                    | W. N. 1921                  |                       |
| -           | 1 1                                                                                                            | (ande                                     | (3) ( (3) (3)               | السؤال                |
| 77 (1)      | Y.                                                                                                             |                                           | رمئر کل می <i>د ال</i>      | p cma                 |
| (7) AF      | - 4 -                                                                                                          | 6 /                                       |                             |                       |
| 11 14       |                                                                                                                | 6 -                                       |                             |                       |
| 17 72       |                                                                                                                | . 6                                       | T                           |                       |
| 1 (3)       | 0 1                                                                                                            |                                           | (1)                         |                       |
| (a)         | (M)                                                                                                            | (7)                                       | (1)                         |                       |
| 17 (7)      |                                                                                                                | 1                                         | Diameter CN                 |                       |
| (0 (V)      |                                                                                                                | J                                         | <u>_</u> _                  |                       |
| 1           |                                                                                                                | - me                                      | )——                         |                       |
|             |                                                                                                                | (7) (0)                                   | (٤)                         |                       |
| o_          | -/ L                                                                                                           | ()                                        |                             |                       |
|             | /~                                                                                                             |                                           |                             |                       |
|             |                                                                                                                |                                           |                             |                       |
|             | (V)                                                                                                            |                                           |                             |                       |
|             |                                                                                                                |                                           |                             |                       |