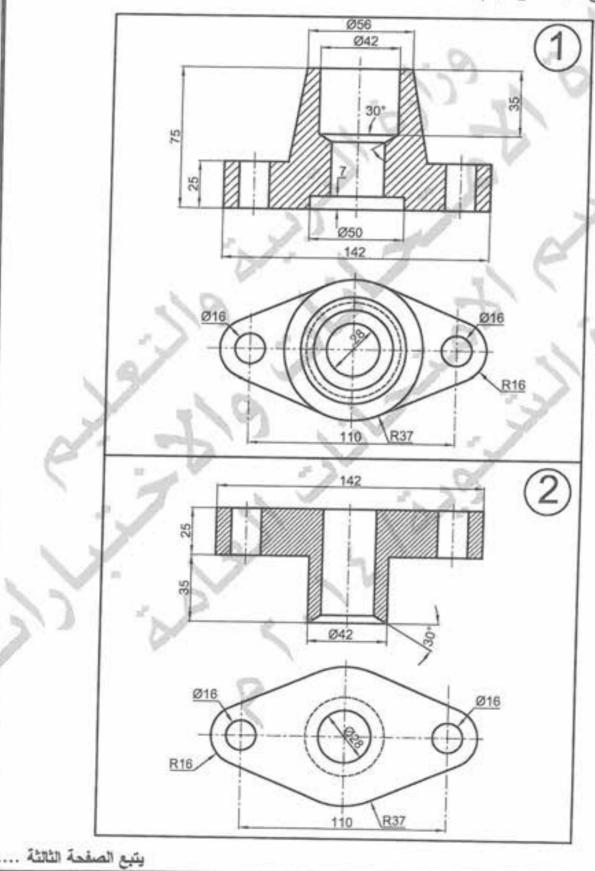

#### السؤال الثالث : (٠٠ علامة)

يُبيّن الشكل (٤) قطاعًا أماميًا لتقارن جاسئ (ازدواج ثابت).

المطلوب: ارسم بمقياس رسم (١:١) ما يأتي:

١- مسقطًا أماميًا للجزء رقم (٣).

٢- مسقطًا جانبيًا للجزء رقم (٣).

٣- قطاعًا لماميًا للجزء رقم (٣).

ملاحظة: انقل الأبعاد عن الشكل (٤).

ثلاثة تجاويف طولية في قطعة رقم ۲ بعرض ۲ مم موزعة على المحبط بالتساوي

الشكل (٤)

| العدد | نوع المادة | اسم القطعة | قم القطعة |
|-------|------------|------------|-----------|
| 0     | فولاذ      | عمود       | 1         |
| -T    | برونز      | جلبة       | *         |
| 1.    | فولاذ      | حافة نائلة | ٣         |
| 1     | فولاذ      | حافة نائلة | £         |
| 1     | فولاذ      | برغي       | ٥         |
| ٤     | فولاذ      | صمولة-     | ٦         |