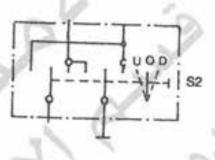

#### السؤال الثالث : (٣٠ علامة)

أ ) في آلة التصوير الكهروستاتي.

ارسم مخطط تشخيص الأعطال (في حالة أنّ المحرك لا يعمل حتى ولو عمل محرك المروحة). (١٥ علامة)

(١٥ علمة)

ب) في الشكل أدناه ، أجب عمًا يأتي:

١- ماذا يُمثِّل هذا الشكل ؟

٢- سمُّ الأجزاء من ( ١ - ٨ ).

٣- أعد رسم الشكل على دفتر إجابتك بمقياس رسم مناسب.

﴿ انتها الأسلة ﴾

|             | with a Trial Version of PDF                                                                                    | Annotator - www.PDFAnnota                 | ator.com                    | ren .                 |
|-------------|----------------------------------------------------------------------------------------------------------------|-------------------------------------------|-----------------------------|-----------------------|
|             | رةالشوية) كالمستكالية                                                                                          | الدراسة الثَّانوية العامة لعام ١٤٠٢ (الدو |                             |                       |
|             | CEMINIZES 9 3                                                                                                  | y ,                                       | المرات المحال علم الما      | وزارة التربية والتعلي |
|             | د س                                                                                                            | صفحة رقم (١)                              | العامة                      |                       |
|             |                                                                                                                | 56/01500                                  | :010:60/01                  | 1 - 1                 |
|             | مدة الامتحان: - المالية الامتحان: - المالية المتحان: - المالية المالية المالية المالية المالية المالية المالية | 1 4 4 300 2001                            | W. 1 - TIG LE               |                       |
| ارقم الصفحة | - / / 2.5-30-                                                                                                  | 217-200-0-0-0                             | , c.                        | لقرع: الصنا           |
| في الكتاب   |                                                                                                                |                                           | جيه:                        | الإجابة النموا        |
|             |                                                                                                                | ( a)                                      | 45.1:5-11                   | 113 11                |
|             |                                                                                                                | 1 - 4 7                                   |                             | 10                    |
| TT          |                                                                                                                | (2)                                       | <del>تل مسالرمونز ا</del> ا |                       |
| JV          |                                                                                                                | 111                                       | eil visionis                |                       |
| 77          |                                                                                                                | Pr 31 42/2                                | min o viero a               | relies (T             |
| 74          |                                                                                                                | - 35                                      | An Ejes abei                | Pelo (4               |
| 75          |                                                                                                                | · )                                       | ذي قلب هوا                  | Ja=0 (5               |
| A 150 M     |                                                                                                                | 1. 4.2                                    | 31,5                        | mes in                |
| TA          |                                                                                                                | على مُناكُ الروسة                         | مفصل احارك ال               | 7 très 1-             |
| VT          | 9/2                                                                                                            |                                           | ذين ا                       | 200                   |
| AL          |                                                                                                                | Cats                                      | م واساله بزال               | 9.11                  |
| 15.         | 0/                                                                                                             |                                           | 13 - Trul                   | Di (A                 |
| ΓΛ          | V > r                                                                                                          | 17                                        | alollio o                   | MA (4                 |
|             | 1 110                                                                                                          | 1                                         | alouro D                    | (1)                   |
| 1/4         | 3: 12                                                                                                          | 15 11.                                    | W. N. 1921                  |                       |
| -           | 1 1                                                                                                            | (ande                                     | (3) ( (3) (3)               | السؤال                |
| 77 (1)      | Y.                                                                                                             |                                           | رمئر کل می <i>د ال</i>      | p cma                 |
| (7) AF      | - 4 -                                                                                                          | 6 /                                       |                             |                       |
| 11 14       |                                                                                                                | 6 -                                       |                             |                       |
| 17 72       |                                                                                                                | . 6                                       | T                           |                       |
| 1 (3)       | 0 1                                                                                                            |                                           | (1)                         |                       |
| (a)         | (M)                                                                                                            | (7)                                       | (1)                         |                       |
| 17 (7)      |                                                                                                                | 1                                         | Diameter CN                 |                       |
| (0 (V)      |                                                                                                                | J                                         | <u>_</u> _                  |                       |
| 1           |                                                                                                                | - me                                      | )——                         |                       |
|             |                                                                                                                | (7) (0)                                   | (٤)                         |                       |
| o_          | -/ L                                                                                                           | ()                                        |                             |                       |
|             | /~                                                                                                             |                                           |                             |                       |
|             |                                                                                                                |                                           |                             |                       |
|             | (V)                                                                                                            |                                           |                             |                       |
|             |                                                                                                                |                                           |                             |                       |