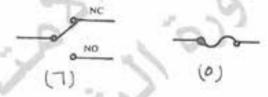

ملحوظة : أجب عن الأسئلة الآتية جميعها وعددها (٣)، علما بأن عدد الصفحات (٢).

السؤال الأولى: (٢٠ علامة)

اذكر مسمى كل من الرموز الآتية:

## المؤال الثاني: (٣٠ علامة)

أ) ارسم رمز كل من الآتى:

٢- محول ذاتي مُتغيّر.

١- مكثِّف كيميائي غير قطبي.

٣- مُرحلة حرارية ذات عنصر حراري واحد ٤- الثنائي الضوئي.

٦- المفتاح السليكوني الأحادي الاتجاه.

٥- ترانزستور ضوئي.