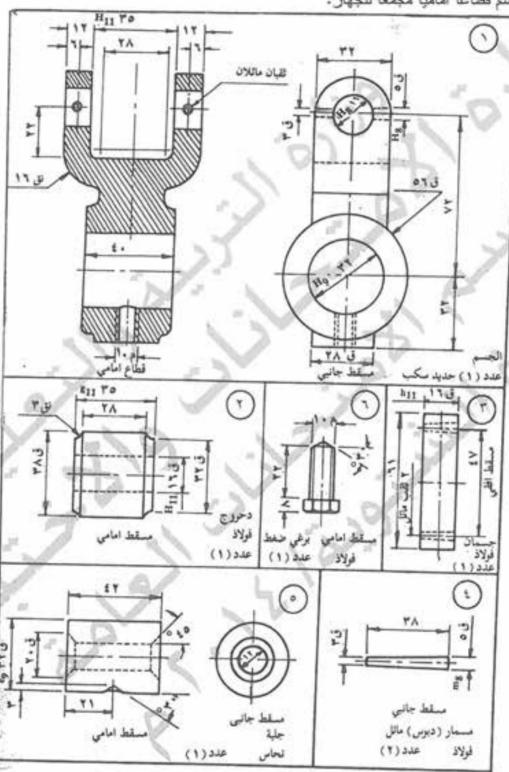

## السؤال الثاني : (٢٠ علامة)

يُبيِّن الشكل (٣) الرسم التفصيلي لأجزاء اسطوانة مضخة زيت مكوَّنة من خمس قطع.

#### المطلوب:

ارسم بمقياس رسم (١:١) قطاعًا أماميًا كاملاً مُجمّعًا للأجزاء ( ٢ ، ٢ ، ١ ).

ملاحظة: لا تضع الأبعاد على الرسم.

الشكل (٣)