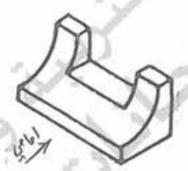

# السؤال الأول : (٣٠ علامة)

المطلوب:

أ) بُبين الشكل (١) وضع العجلات الأمامية والأذرع المفصلية للمركبة أثناء السير المستقيم. (١٦ علامة) المطلوب: ارسم بمقياس رسم مناسب التّغيُّر في وضع الأفرع والعجلات إذا دارت العجلة اليمني نحو اليمين بمقدار (٢٥).

ملاحظة: انقل الأبعاد عن الشكل (١).

(٤ علمات)

الشكل (٢)

يتبع الصفحة الثانية/ ،،،،