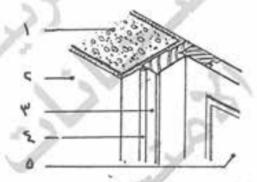

# السيوال الثالث : (٣٠ علامة)

ا ) يبيّن الشكل أدناه عناصر المخطّط التفصيلي لدارة الحماية التفاضلية (فرقية) لمحوّل (T1)

موصول نجمي - مثلثي باستخدام محوّل الإزاحة (T4) ومحولي النيار (T2, T3) والمرحّل التفاضلي (R1)

المطلوب: صِل عناصر هذا المخطط بالطريقة الصحيحة بعد نقلها إلى دفتر إجابتك. (٢٠ علامة)

٢- قاطع حماية من التسرّب الأرضي.

(۱۰علامات)

ب) ارسم الرسم الرمزي لكل مما يأتي:

١ - مفتاح فصل الحمل.

٣- مقوم موجة كاملة قنطرة.