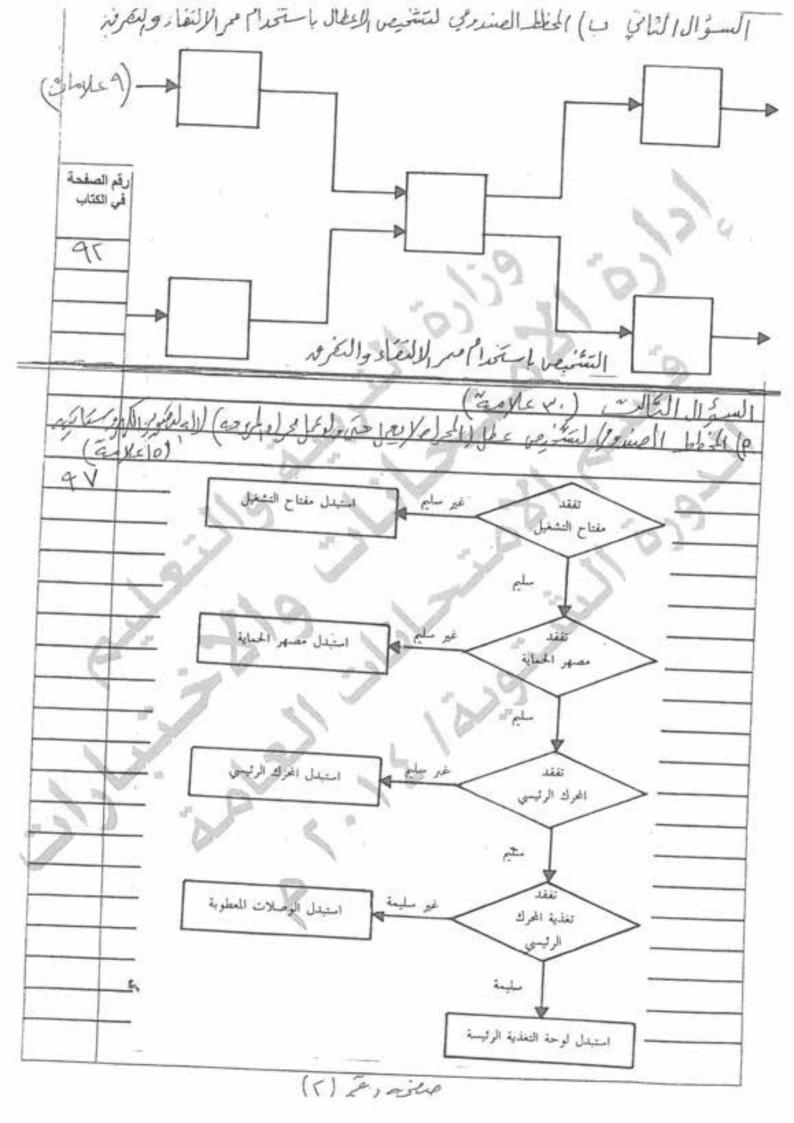

٧- قالب الإشارة.

(٩ علامات) ب) ارسم المخطط الصندوقي لتشخيص الأعطال باستخدام ممر الالتقاء والتقرُّق. يتبع الصفحة الثانية/ ،،،،

#### السؤال الثالث : (٣٠ علامة)

أ ) في آلة التصوير الكهروستاتي.

ارسم مخطط تشخيص الأعطال (في حالة أنّ المحرك لا يعمل حتى ولو عمل محرك المروحة). (١٥ علامة)

(١٥ علمة)

ب) في الشكل أدناه ، أجب عمًا يأتي:

١- ماذا يُمثِّل هذا الشكل ؟

٢- سمُّ الأجزاء من ( ١ - ٨ ).

٣- أعد رسم الشكل على دفتر إجابتك بمقياس رسم مناسب.

﴿ انتها الأسلة ﴾

|             | with a Trial Version of PDF                                                                                    | Annotator - www.PDFAnnota                 | ator.com                    | ren .                 |
|-------------|----------------------------------------------------------------------------------------------------------------|-------------------------------------------|-----------------------------|-----------------------|
|             | رةالشوية) كالمستكالية                                                                                          | الدراسة الثَّانوية العامة لعام ١٤٠٢ (الدو |                             |                       |
|             | CEMINIZES 9 3                                                                                                  | y ,                                       | المرات المحال علم الما      | وزارة التربية والتعلي |
|             | د س                                                                                                            | صفحة رقم (١)                              | العامة                      |                       |
|             |                                                                                                                | 56/01500                                  | :010:60/01                  | 1 - 1                 |
|             | مدة الامتحان: - المالية الامتحان: - المالية المتحان: - المالية المالية المالية المالية المالية المالية المالية | 1 4 4 300 2001                            | W. 1 - TIG LE               |                       |
| ارقم الصفحة | - / / 2.5-30-                                                                                                  | 217-200-0-0-0                             | , c.                        | لقرع: الصنا           |
| في الكتاب   |                                                                                                                |                                           | جيه:                        | الإجابة النموا        |
|             |                                                                                                                | ( a)                                      | 45.1:5-11                   | 113 11                |
|             |                                                                                                                | 1 - 4 7                                   |                             | 10                    |
| TT          |                                                                                                                | (2)                                       | <del>تل مسالرمونز ا</del> ا |                       |
| JV          |                                                                                                                | 111                                       | eil visionis                |                       |
| 77          |                                                                                                                | Pr 31 42/2                                | min o viero a               | relies (T             |
| 74          |                                                                                                                | - 35                                      | An Ejes abei                | Pelo (4               |
| 75          |                                                                                                                | · )                                       | ذي قلب هوا                  | Ja=0 (5               |
| A 150 M     |                                                                                                                | 1. 4.2                                    | 31,5                        | mes in                |
| TA          |                                                                                                                | على مُناكُ الروسة                         | مفصل احارك ال               | 7 très 1-             |
| VT          | 9/2                                                                                                            |                                           | ذين ا                       | 200                   |
| AL          |                                                                                                                | Cats                                      | م واساله بزال               | 9.11                  |
| 15.         | 0/                                                                                                             |                                           | 13 - Trul                   | Di (A                 |
| ΓΛ          | V > r                                                                                                          | 17                                        | alollio o                   | MA (4                 |
|             | 1 110                                                                                                          | 1                                         | alouro D                    | (1)                   |
| 1/4         | 3: 12                                                                                                          | 15 11.                                    | W. N. 1921                  |                       |
| -           | 1 1                                                                                                            | (ande                                     | (3) ( (3) (3)               | السؤال                |
| 77 (1)      | Y.                                                                                                             |                                           | رمئر کل می <i>د ال</i>      | p cma                 |
| (7) AF      | - 4 -                                                                                                          | 6 /                                       |                             |                       |
| 11 14       |                                                                                                                | 6 -                                       |                             |                       |
| 17 72       |                                                                                                                | . 6                                       | T                           |                       |
| 1 (3)       | 0 1                                                                                                            |                                           | (1)                         |                       |
| (a)         | (M)                                                                                                            | (7)                                       | (1)                         |                       |
| 17 (7)      |                                                                                                                | 1                                         | Diameter CN                 |                       |
| (0 (V)      |                                                                                                                | J                                         | <u>_</u> _                  |                       |
| 1           |                                                                                                                | - me                                      | )——                         |                       |
|             |                                                                                                                | (7) (0)                                   | (٤)                         |                       |
| o_          | -/ L                                                                                                           | ()                                        |                             |                       |
|             | /~                                                                                                             |                                           |                             |                       |
|             |                                                                                                                |                                           |                             |                       |
|             | (V)                                                                                                            |                                           |                             |                       |
|             |                                                                                                                |                                           |                             |                       |