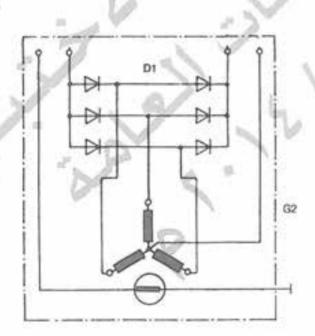

# السيوال الثالث : (٣٠ علامة)

ا ) يبيّن الشكل أدناه عناصر المخطّط التفصيلي لدارة الحماية التفاضلية (فرقية) لمحوّل (T1)

موصول نجمي - مثلثي باستخدام محوّل الإزاحة (T4) ومحولي النيار (T2, T3) والمرحّل التفاضلي (R1)

المطلوب: صِل عناصر هذا المخطط بالطريقة الصحيحة بعد نقلها إلى دفتر إجابتك. (٢٠ علامة)

٢- قاطع حماية من التسرّب الأرضي.

(۱۰علامات)

ب) ارسم الرسم الرمزي لكل مما يأتي:

١ - مفتاح فصل الحمل.

٣- مقوم موجة كاملة قنطرة.