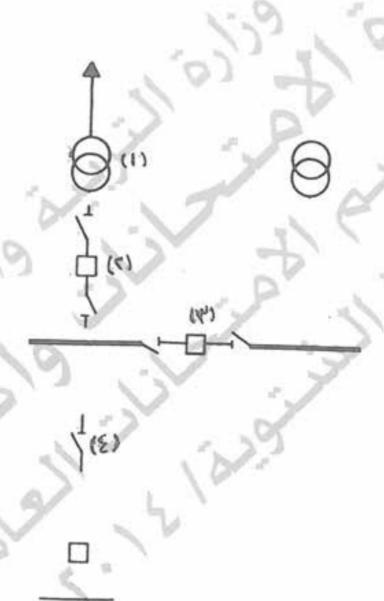

OL+

OL-

ب) يبيّن الشكل أدناه عناصر مخطّط أحادي لمحطّة توليد كهريائية بسيطة باستخدام نظام القضبان المفردة.
 المطلوب:

١- صلى عناصر هذا المخطط بالطريقة الصحيحة بعد نقلها إلى دفتر إجابتك،

٢- سمّ الطاصر المرقّمة من (١-٤).

المطلوب: صِل عناصر هذا المخطط بالطريقة الصحيحة بعد نقلها إلى دفتر إجابتك. (٢٠ علامة)

٢- قاطع حماية من التسرّب الأرضي.

(۱۰علامات)

ب) ارسم الرسم الرمزي لكل مما يأتي:

١ - مفتاح فصل الحمل.

٣- مقوم موجة كاملة قنطرة.