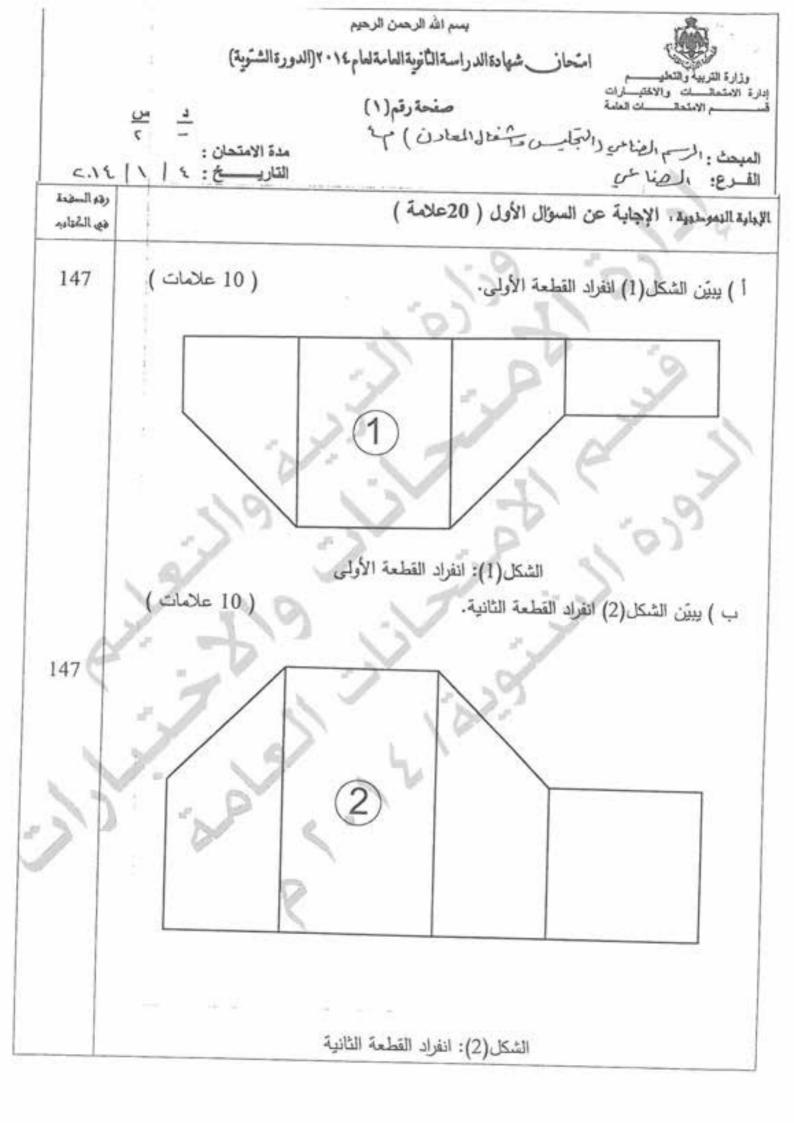

# السؤال الأول : (٣٠ علامة)

المطلوب:

أ) بُبين الشكل (١) وضع العجلات الأمامية والأذرع المفصلية للمركبة أثناء السير المستقيم. (١٦ علامة) المطلوب: ارسم بمقياس رسم مناسب التّغيُّر في وضع الأفرع والعجلات إذا دارت العجلة اليمني نحو اليمين بمقدار (٢٥).

ملاحظة: انقل الأبعاد عن الشكل (١).

(٤ علمات)

الشكل (٢)

يتبع الصفحة الثانية/ ،،،،