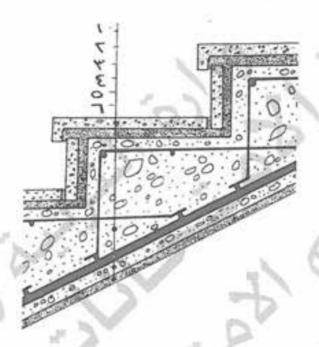

#### السؤال الثالث : (٠٠ علامة)

يُبيّن الشكل (٤) قطاعًا أماميًا لتقارن جاسئ (ازدواج ثابت).

المطلوب: ارسم بمقياس رسم (١:١) ما يأتي:

١- مسقطًا أماميًا للجزء رقم (٣).

٢- مسقطًا جانبيًا للجزء رقم (٣).

٣- قطاعًا لماميًا للجزء رقم (٣).

ملاحظة: انقل الأبعاد عن الشكل (٤).

ثلاثة تجاويف طولية في قطعة رقم ۲ بعرض ۲ مم موزعة على المحبط بالتساوي

الشكل (٤)

| العدد | نوع المادة | اسم القطعة | قم القطعة |
|-------|------------|------------|-----------|
| 0     | فولاذ      | عمود       | 1         |
| -T    | برونز      | جلبة       | *         |
| 1.    | فولاذ      | حافة نائلة | ٣         |
| 1     | فولاذ      | حافة نائلة | £         |
| 1     | فولاذ      | برغي       | ٥         |
| ٤     | فولاذ      | صمولة-     | ٦         |