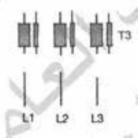

# وال الأول : (٢٠ علمة)

بيين الشكل أدناه المخطط الرمزي وعناصر المخطط التفصيلي لدارة محرّك ثلاثي الطور (M1) يُراد تشغيله وعكس اتجاه دوراته عن طريق مفتاح عكس اتجاه الدوران (Q1) وتقوم المصهرات (F1) بحماية الدارة الكهربائية كما يُراد توصيل ملقات العضو الثابت على شكل نجمي على اوحة توصيل المحرك (X1) . والمطلوب:

١- ارسم على دفتر إجابتك المخطط الرمزي لهذه الدارة مبيّناً عدد الخطوط على المخطّط.

٧- أكمل رسم المخطط التقصيلي لطريقة توصيل هذا المحرّك بعد نقله إلى دفتر إجابتك.