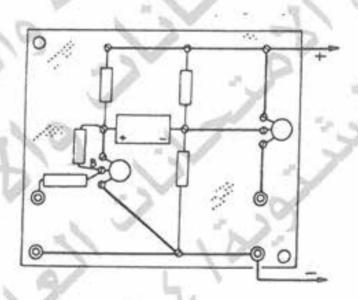

#### السؤال الثالث : (٣٠ علامة)

أ ) في آلة التصوير الكهروستاتي.

ارسم مخطط تشخيص الأعطال (في حالة أنّ المحرك لا يعمل حتى ولو عمل محرك المروحة). (١٥ علامة)

(١٥ علمة)

ب) في الشكل أدناه ، أجب عمًا يأتي:

١- ماذا يُمثِّل هذا الشكل ؟

٢- سمُّ الأجزاء من ( ١ - ٨ ).

٣- أعد رسم الشكل على دفتر إجابتك بمقياس رسم مناسب.

﴿ انتها الأسلة ﴾

|             | with a Trial Version of PDF                                                                                    | Annotator - www.PDFAnnota                 | ator.com                    | ren .                 |
|-------------|----------------------------------------------------------------------------------------------------------------|-------------------------------------------|-----------------------------|-----------------------|
|             | رةالشوية) كالمستكالية                                                                                          | الدراسة الثَّانوية العامة لعام ١٤٠٢ (الدو |                             |                       |
|             | CEMINIZES 9 3                                                                                                  | y ,                                       | المرات المحال علم الما      | وزارة التربية والتعلي |
|             | د س                                                                                                            | صفحة رقم (١)                              | العامة                      |                       |
|             |                                                                                                                | 56/01500                                  | :010:60/01                  | 1 - 1                 |
|             | مدة الامتحان: - المالية الامتحان: - المالية المتحان: - المالية المالية المالية المالية المالية المالية المالية | 1 4 4 300 2001                            | W. 1 - TIG LE               |                       |
| ارقم الصفحة | - / / 2.5-30-                                                                                                  | 217-200-0-0-0                             | , c.                        | لقرع: الصنا           |
| في الكتاب   |                                                                                                                |                                           | جيه:                        | الإجابة النموا        |
|             |                                                                                                                | ( a)                                      | 45.1:5-11                   | 113 11                |
|             |                                                                                                                | 1 - 4 7                                   |                             | 10                    |
| TT          |                                                                                                                | (2)                                       | <del>تل مسالرمونز ا</del> ا |                       |
| JV          |                                                                                                                | 111                                       | eil visionis                |                       |
| 77          |                                                                                                                | Pr 31 42/2                                | min o viero a               | relies (T             |
| 74          |                                                                                                                | - 35                                      | An Ejes abei                | Pelo (4               |
| 75          |                                                                                                                | · )                                       | ذي قلب هوا                  | Ja=0 (5               |
| A 150 M     |                                                                                                                | 1. 4.2                                    | 31,5                        | mes in                |
| TA          |                                                                                                                | على مُناكُ الروسة                         | مفصل احارك ال               | 7 très 1-             |
| VT          | 9/2                                                                                                            |                                           | ذين ا                       | 200                   |
| AL          |                                                                                                                | Cats                                      | م واساله بزال               | 9.11                  |
| 15.         | 0/                                                                                                             |                                           | 13 - Trul                   | Di (A                 |
| ΓΛ          | V > r                                                                                                          | 17                                        | alollio o                   | MA (4                 |
|             | 1 110                                                                                                          | 1                                         | alouro D                    | (1)                   |
| 1/4         | 3: 12                                                                                                          | 15 11.                                    | W. N. 1921                  |                       |
| -           | 1 1                                                                                                            | (ande                                     | (3) ( (3) (3)               | السؤال                |
| 77 (1)      | Y.                                                                                                             |                                           | رمئر کل می <i>د ال</i>      | p cma                 |
| (7) AF      | - 4 -                                                                                                          | 6 /                                       |                             |                       |
| 11 14       |                                                                                                                | 6 -                                       |                             |                       |
| 17 72       |                                                                                                                | . 6                                       | T                           |                       |
| 1 (3)       | 0 1                                                                                                            |                                           | (1)                         |                       |
| (a)         | (M)                                                                                                            | (7)                                       | (1)                         |                       |
| 17 (7)      |                                                                                                                | 1                                         | Diameter CN                 |                       |
| (0 (V)      |                                                                                                                | J                                         | <u>_</u> _                  |                       |
| 1           |                                                                                                                | - me                                      | )——                         |                       |
|             |                                                                                                                | (7) (0)                                   | (٤)                         |                       |
| o_          | -/ L                                                                                                           | ()                                        |                             |                       |
|             | /~                                                                                                             |                                           |                             |                       |
|             |                                                                                                                |                                           |                             |                       |
|             | (V)                                                                                                            |                                           |                             |                       |
|             |                                                                                                                |                                           |                             |                       |