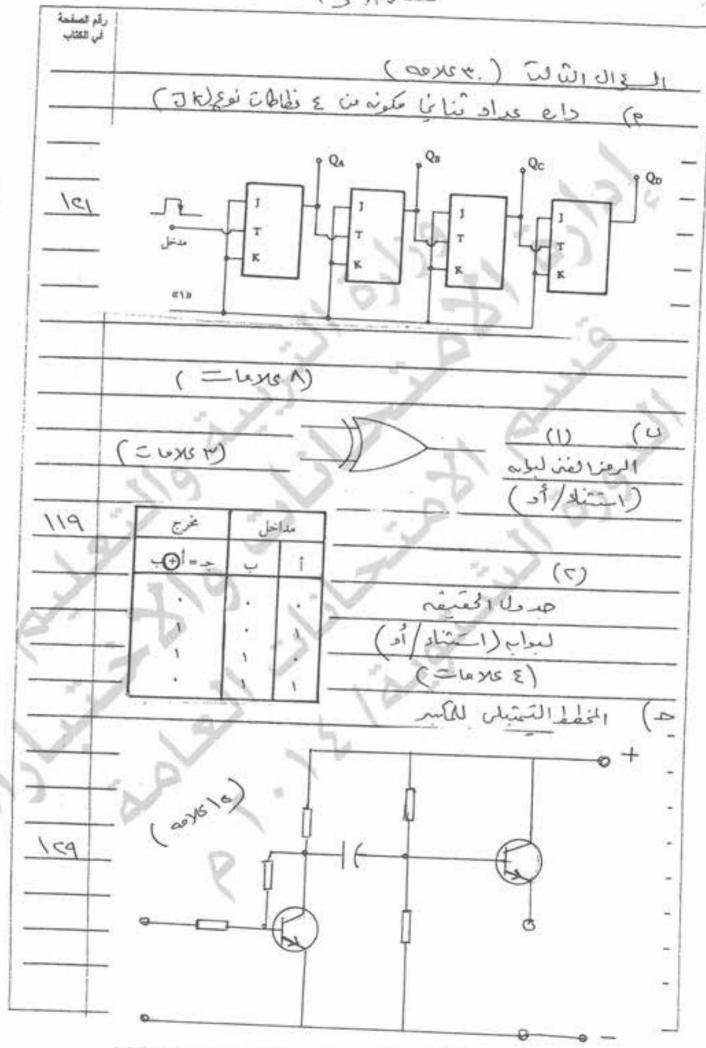

#### السؤال الثالث: (٣٠ علامة)

(٨ علامات)

أ) ارسم دارة عداد ثنائي يتكون من أربع نطاطات من نوع (JK).

ب) بوابة (استثناء / أو ) (Exclusive OR Gate) من البوابات المستخدّمة في الدوائر المنطقية. المطوب:

١- ارسم الرمز الفني لها رسمًا فنيًّا،