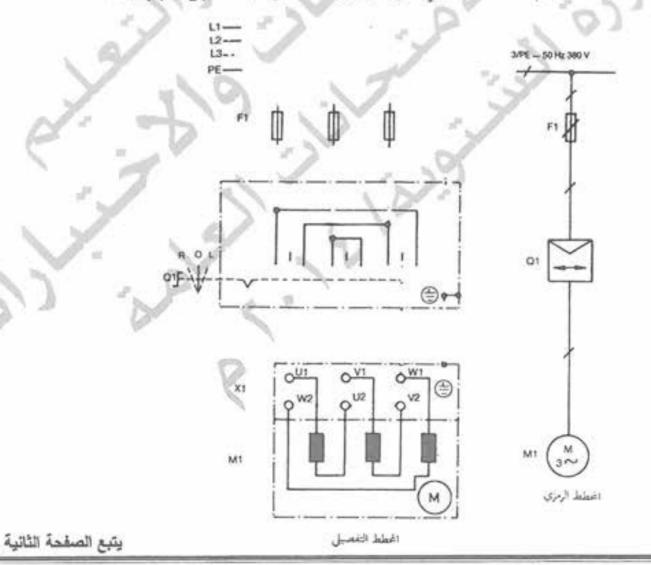

OL-

يتبع الصفحة الثالثة ...

ب) يبيّن الشكل أدناه عناصر المخطط التقصيلي لدارة منظم القولطية والتيار لمولّد تيار متناوب ذو تغذية منفصلة مكوّنة من البطارية (G1) ومقتاح التشغيل (S1) ومصباح الإشارة (E1) والمولّد (G2) والمنظم (RL1).
 المطلوب: صل عناصر هذا المخطط بالطريقة الصحيحة بعد نقلها إلى دفتر إجابتك.

المخطط التفصيل

يتبع الصفحة الرابعة ...

Produced with a Trial Version of PDF Annotator - www.PDFAnnotator.com رقم الصفحة في الكتاب السال الثائي مري (١) Olsky 19V RLI الخطط التقصيل

دائرة منظم الفولطية ، والتيار لمولد تيار متناوب ذي تغذية منفصلة