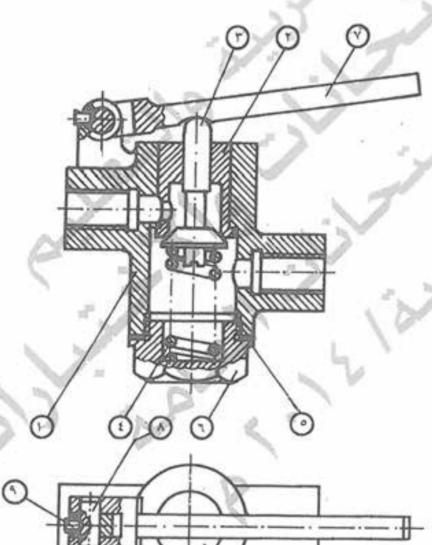

#### السؤال الثالث : (٠٠ علامة)

يُبيّن الشكل (٤) قطاعًا أماميًا لتقارن جاسئ (ازدواج ثابت).

المطلوب: ارسم بمقياس رسم (١:١) ما يأتي:

١- مسقطًا أماميًا للجزء رقم (٣).

٢- مسقطًا جانبيًا للجزء رقم (٣).

٣- قطاعًا لماميًا للجزء رقم (٣).

ملاحظة: انقل الأبعاد عن الشكل (٤).

ثلاثة تجاويف طولية في قطعة رقم ۲ بعرض ۲ مم موزعة على المحبط بالتساوي

الشكل (٤)

| العدد | نوع المادة | اسم القطعة | قم القطعة |
|-------|------------|------------|-----------|
| 0     | فولاذ      | عمود       | 1         |
| -T    | برونز      | جلبة       | *         |
| 1.    | فولاذ      | حافة نائلة | ٣         |
| 1     | فولاذ      | حافة نائلة | £         |
| 1     | فولاذ      | برغي       | ٥         |
| ٤     | فولاذ      | صمولة-     | ٦         |