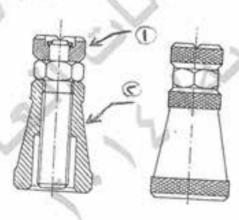

#### السؤال الثالث : (٠٠ علامة)

يُبيّن الشكل (٤) قطاعًا أماميًا لتقارن جاسئ (ازدواج ثابت).

المطلوب: ارسم بمقياس رسم (١:١) ما يأتي:

١- مسقطًا أماميًا للجزء رقم (٣).

٢- مسقطًا جانبيًا للجزء رقم (٣).

٣- قطاعًا لماميًا للجزء رقم (٣).

ملاحظة: انقل الأبعاد عن الشكل (٤).

ثلاثة تجاويف طولية في قطعة رقم ۲ بعرض ۲ مم موزعة على المحبط بالتساوي

الشكل (٤)

| العدد | نوع المادة | اسم القطعة | قم القطعة |
|-------|------------|------------|-----------|
| 0     | فولاذ      | عمود       | 1         |
| -T    | برونز      | جلبة       | *         |
| 1.    | فولاذ      | حافة نائلة | ٣         |
| 1     | فولاذ      | حافة نائلة | £         |
| 1     | فولاذ      | برغي       | ٥         |
| ٤     | فولاذ      | صمولة-     | ٦         |