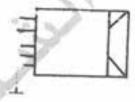

# وال الأول : (٢٠ علمة)

بيين الشكل أدناه المخطط الرمزي وعناصر المخطط التفصيلي لدارة محرّك ثلاثي الطور (M1) يُراد تشغيله وعكس اتجاه دوراته عن طريق مفتاح عكس اتجاه الدوران (Q1) وتقوم المصهرات (F1) بحماية الدارة الكهربائية كما يُراد توصيل ملقات العضو الثابت على شكل نجمي على اوحة توصيل المحرك (X1) . والمطلوب:

١- ارسم على دفتر إجابتك المخطط الرمزي لهذه الدارة مبيّناً عدد الخطوط على المخطّط.

٧- أكمل رسم المخطط التقصيلي لطريقة توصيل هذا المحرّك بعد نقله إلى دفتر إجابتك.