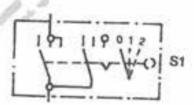

# وال الأول : (٢٠ علمة)

بيين الشكل أدناه المخطط الرمزي وعناصر المخطط التفصيلي لدارة محرّك ثلاثي الطور (M1) يُراد تشغيله وعكس اتجاه دوراته عن طريق مفتاح عكس اتجاه الدوران (Q1) وتقوم المصهرات (F1) بحماية الدارة الكهربائية كما يُراد توصيل ملقات العضو الثابت على شكل نجمي على اوحة توصيل المحرك (X1) . والمطلوب:

١- ارسم على دفتر إجابتك المخطط الرمزي لهذه الدارة مبيّناً عدد الخطوط على المخطّط.

٧- أكمل رسم المخطط التقصيلي لطريقة توصيل هذا المحرّك بعد نقله إلى دفتر إجابتك.