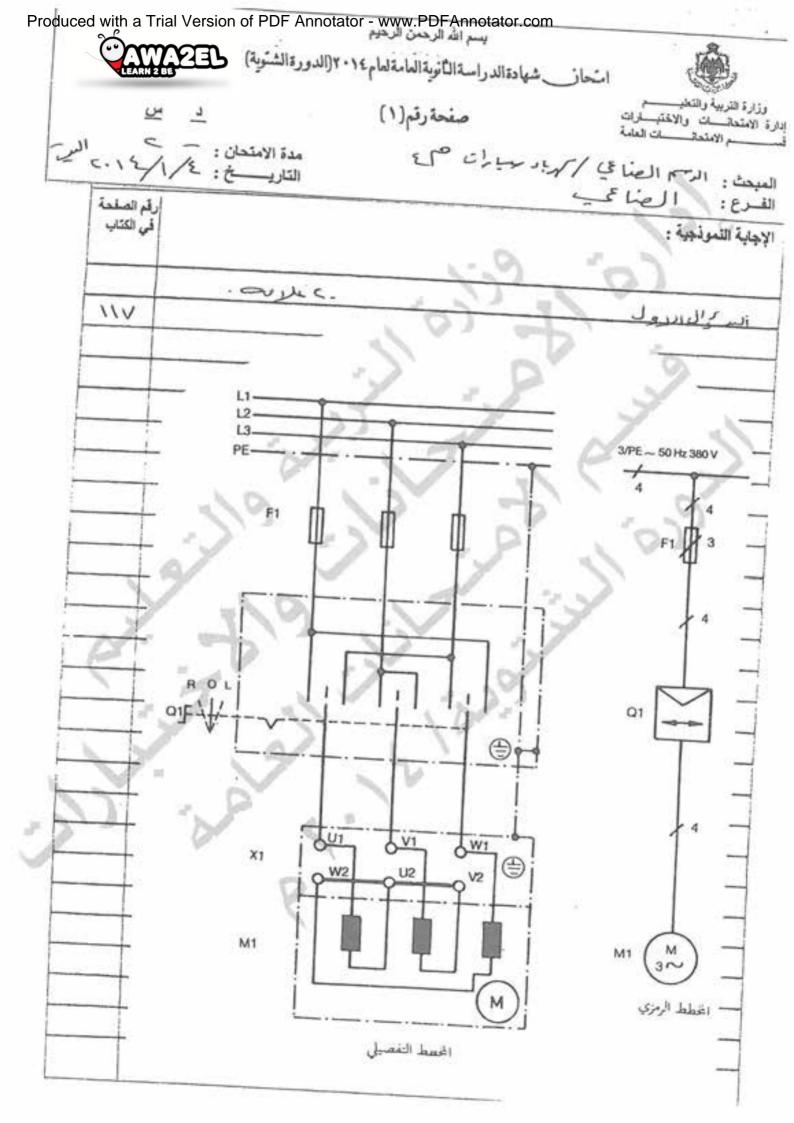

# 

- أ ) يبيّن الشكل أدناه عناصر دارة تكبير الترددات المنخفضة (في حدود سمع الإنسان) مع الترانزستور (N-P-N) . المطلوب:
- صل عناصر هذه الدارة بالطريقة الصحيحة بعد نقلها إلى دفتر إجابتك مبيّناً شكل الإشارة الداخلة والإشارة الخارجة.

OL+

OL-

ب) يبيّن الشكل أدناه عناصر مخطّط أحادي لمحطّة توليد كهريائية بسيطة باستخدام نظام القضبان المفردة.
 المطلوب:

١- صلى عناصر هذا المخطط بالطريقة الصحيحة بعد نقلها إلى دفتر إجابتك،

٢- سمّ الطاصر المرقّمة من (١-٤).