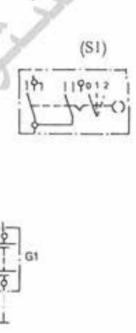

OL-

يتبع الصفحة الثالثة ...

ب) يبيّن الشكل أدناه عناصر المخطط التقصيلي لدارة منظم القولطية والتيار لمولّد تيار متناوب ذو تغذية منفصلة مكوّنة من البطارية (G1) ومقتاح التشغيل (S1) ومصباح الإشارة (E1) والمولّد (G2) والمنظم (RL1).
 المطلوب: صل عناصر هذا المخطط بالطريقة الصحيحة بعد نقلها إلى دفتر إجابتك.

المخطط التفصيل

يتبع الصفحة الرابعة ...

Produced with a Trial Version of PDF Annotator - www.PDFAnnotator.com رقم الصفحة في الكتاب السال الثائي مري (١) Olsky 19V RLI الخطط التقصيل

دائرة منظم الفولطية ، والتيار لمولد تيار متناوب ذي تغذية منفصلة