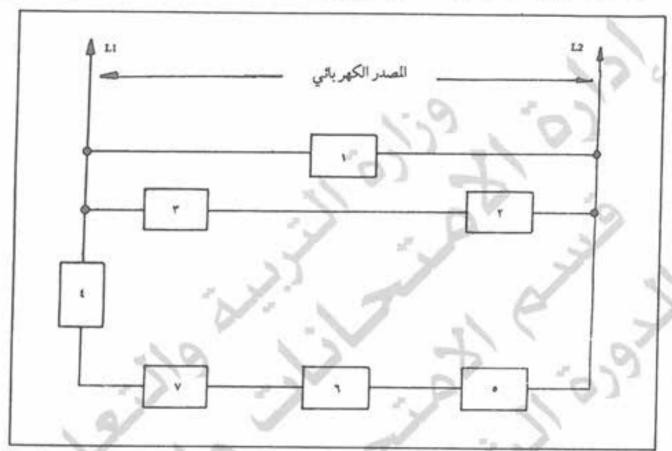

#### السؤال الثالث : (٣٠ علامة)

أ ) في آلة التصوير الكهروستاتي.

ارسم مخطط تشخيص الأعطال (في حالة أنّ المحرك لا يعمل حتى ولو عمل محرك المروحة). (١٥ علامة)

(١٥ علمة)

ب) في الشكل أدناه ، أجب عمًا يأتي:

١- ماذا يُمثِّل هذا الشكل ؟

٢- سمُّ الأجزاء من ( ١ - ٨ ).

٣- أعد رسم الشكل على دفتر إجابتك بمقياس رسم مناسب.

﴿ انتها الأسلة ﴾

|             | with a Trial Version of PDF                                                                                    | Annotator - www.PDFAnnota                 | ator.com                    | ren .                 |
|-------------|----------------------------------------------------------------------------------------------------------------|-------------------------------------------|-----------------------------|-----------------------|
|             | رةالشوية) كالمستكالية                                                                                          | الدراسة الثَّانوية العامة لعام ١٤٠٢ (الدو |                             |                       |
|             | CEMINIZES 9 3                                                                                                  | y ,                                       | المرات المحال علم الما      | وزارة التربية والتعلي |
|             | د س                                                                                                            | صفحة رقم (١)                              | العامة                      |                       |
|             |                                                                                                                | 56/01500                                  | :010:60/01                  | 1 - 1                 |
|             | مدة الامتحان: - المالية الامتحان: - المالية المتحان: - المالية المالية المالية المالية المالية المالية المالية | 1 4 4 300 2001                            | W. 1 - TIG LE               |                       |
| ارقم الصفحة | - / / 2.5-30-                                                                                                  | 217-200-0-0-0                             | , c.                        | لقرع: الصنا           |
| في الكتاب   |                                                                                                                |                                           | جيه:                        | الإجابة النموا        |
|             |                                                                                                                | ( a)                                      | 45.1:5-11                   | 113 11                |
|             |                                                                                                                | 1 - 4 7                                   |                             | 10                    |
| TT          |                                                                                                                | (2)                                       | <del>تل مسالرمونز ا</del> ا |                       |
| JV          |                                                                                                                | 111                                       | eil visionis                |                       |
| 77          |                                                                                                                | Pr 31 42/2                                | min o viero a               | relies (T             |
| 74          |                                                                                                                | - 35                                      | An Ejes abei                | Pelo (4               |
| 75          |                                                                                                                | · )                                       | ذي قلب هوا                  | Ja=0 (5               |
| A 150 M     |                                                                                                                | 1. 4.2                                    | 31,5                        | mes in                |
| TA          |                                                                                                                | على مُناكُ الروسة                         | مفصل احارك ال               | 7 très 1-             |
| VT          | 9/2                                                                                                            |                                           | ذين ا                       | 200                   |
| AL          |                                                                                                                | Cats                                      | م واساله بزال               | 9.11                  |
| 15.         | 0/                                                                                                             |                                           | 13 - Trul                   | Di (A                 |
| ΓΛ          | V > r                                                                                                          | 17                                        | alollio o                   | MA (4                 |
|             | 1 110                                                                                                          | 1                                         | alouro D                    | (1)                   |
| 1/4         | 3: 12                                                                                                          | 15 11.                                    | W. N. 1921                  |                       |
| -           | 1 1                                                                                                            | (ande                                     | (3) ( (3) (3)               | السؤال                |
| 77 (1)      | Y.                                                                                                             |                                           | رمئر کل می <i>د ال</i>      | p cma                 |
| (7) AF      | - 4 -                                                                                                          | 6 /                                       |                             |                       |
| 11 14       |                                                                                                                | 6 -                                       |                             |                       |
| 17 72       |                                                                                                                | . 6                                       | T                           |                       |
| 1 (3)       | 0 1                                                                                                            |                                           | (1)                         |                       |
| (a)         | (M)                                                                                                            | (7)                                       | (1)                         |                       |
| 17 (7)      |                                                                                                                | 1                                         | Diameter CN                 |                       |
| (0 (V)      |                                                                                                                | J                                         | <u>_</u> _                  |                       |
| 1           |                                                                                                                | - me                                      | )——                         |                       |
|             |                                                                                                                | (7) (0)                                   | (٤)                         |                       |
| o_          | -/ L                                                                                                           | ()                                        |                             |                       |
|             | /~                                                                                                             |                                           |                             |                       |
|             |                                                                                                                |                                           |                             |                       |
|             | (V)                                                                                                            |                                           |                             |                       |
|             |                                                                                                                |                                           |                             |                       |