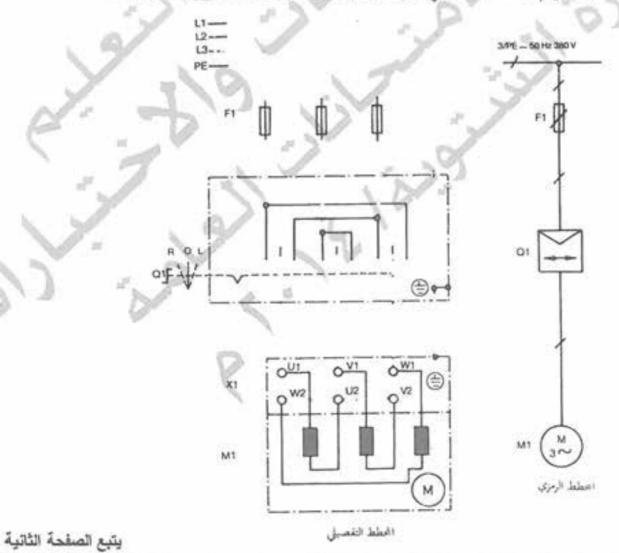

# وال الأول : (٢٠ علمة)

بيين الشكل أدناه المخطط الرمزي وعناصر المخطط التفصيلي لدارة محرّك ثلاثي الطور (M1) يُراد تشغيله وعكس اتجاه دوراته عن طريق مفتاح عكس اتجاه الدوران (Q1) وتقوم المصهرات (F1) بحماية الدارة الكهربائية كما يُراد توصيل ملقات العضو الثابت على شكل نجمي على اوحة توصيل المحرك (X1) . والمطلوب:

١- ارسم على دفتر إجابتك المخطط الرمزي لهذه الدارة مبيّناً عدد الخطوط على المخطّط.

٧- أكمل رسم المخطط التقصيلي لطريقة توصيل هذا المحرّك بعد نقله إلى دفتر إجابتك.