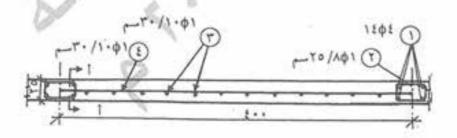

# السؤال الأول : (٣٠ علامة)

المطلوب:

أ) بُبين الشكل (١) وضع العجلات الأمامية والأذرع المفصلية للمركبة أثناء السير المستقيم. (١٦ علامة) المطلوب: ارسم بمقياس رسم مناسب التّغيُّر في وضع الأفرع والعجلات إذا دارت العجلة اليمني نحو اليمين بمقدار (٢٥).

ملاحظة: انقل الأبعاد عن الشكل (١).

(٤ علمات)

الشكل (٢)

يتبع الصفحة الثانية/ ،،،،