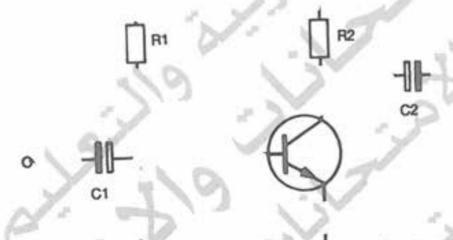

# 

- أ ) يبيّن الشكل أدناه عناصر دارة تكبير الترددات المنخفضة (في حدود سمع الإنسان) مع الترانزستور (N-P-N) . المطلوب:
- صل عناصر هذه الدارة بالطريقة الصحيحة بعد نقلها إلى دفتر إجابتك مبيّناً شكل الإشارة الداخلة والإشارة الخارجة.

OL+

OL-

ب) يبيّن الشكل أدناه عناصر مخطّط أحادي لمحطّة توليد كهريائية بسيطة باستخدام نظام القضبان المفردة.
 المطلوب:

١- صلى عناصر هذا المخطط بالطريقة الصحيحة بعد نقلها إلى دفتر إجابتك،

٢- سمّ الطاصر المرقّمة من (١-٤).