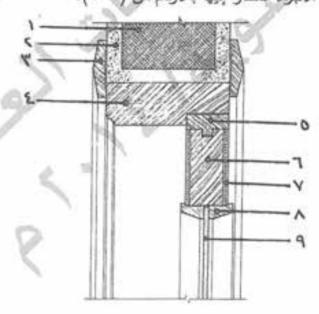

الفسرع: الصناعي

ملحوظة : أجب عن الأسئلة الآتية جميعها وعددها (٣)، علما بأن عدد الصفحات (٣).

السؤال الأول : (٢٠ علامة)

أ) يُبيِّن الشكل مخططًا لمواسير شبكة الهانف الأرضية.

(۱۲ علمة)

المطلوب: اكتب أسماء القطع المرقمة من (6-1).