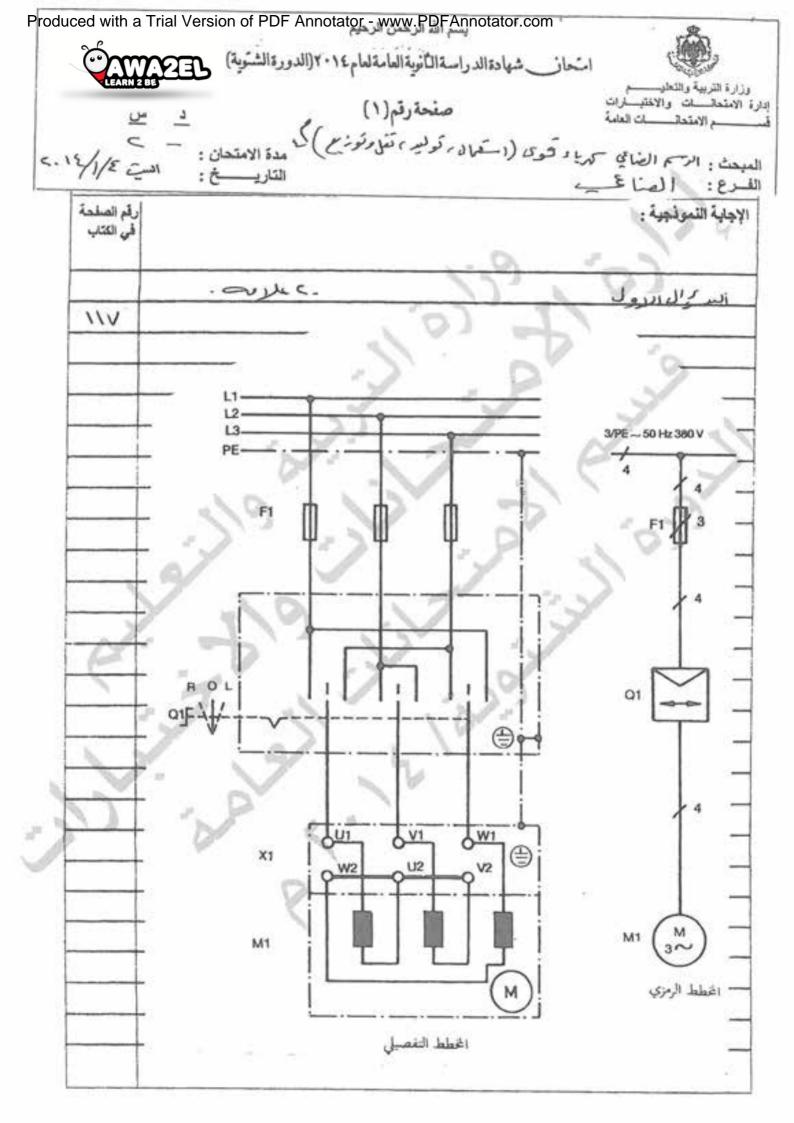

# وال الأول : (٢٠ علمة)

بيين الشكل أدناه المخطط الرمزي وعناصر المخطط التفصيلي لدارة محرّك ثلاثي الطور (M1) يُراد تشغيله وعكس اتجاه دوراته عن طريق مفتاح عكس اتجاه الدوران (Q1) وتقوم المصهرات (F1) بحماية الدارة الكهربائية كما يُراد توصيل ملقات العضو الثابت على شكل نجمي على اوحة توصيل المحرك (X1) . والمطلوب:

١- ارسم على دفتر إجابتك المخطط الرمزي لهذه الدارة مبيّناً عدد الخطوط على المخطّط.

٧- أكمل رسم المخطط التقصيلي لطريقة توصيل هذا المحرّك بعد نقله إلى دفتر إجابتك.