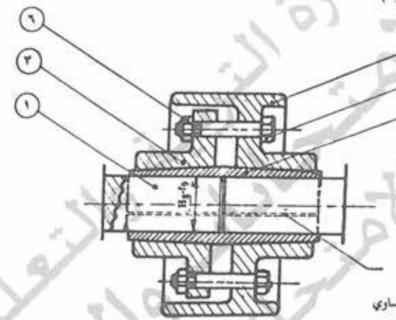

#### السؤال الثالث : (٠٠ علامة)

يُبيّن الشكل (٤) قطاعًا أماميًا لتقارن جاسئ (ازدواج ثابت).

المطلوب: ارسم بمقياس رسم (١:١) ما يأتي:

١- مسقطًا أماميًا للجزء رقم (٣).

٢- مسقطًا جانبيًا للجزء رقم (٣).

٣- قطاعًا لماميًا للجزء رقم (٣).

ملاحظة: انقل الأبعاد عن الشكل (٤).

ثلاثة تجاويف طولية في قطعة رقم ۲ بعرض ۲ مم موزعة على المحبط بالتساوي

الشكل (٤)

| العدد | نوع المادة | اسم القطعة | قم القطعة |
|-------|------------|------------|-----------|
| 0     | فولاذ      | عمود       | 1         |
| -T    | برونز      | جلبة       | *         |
| 1.    | فولاذ      | حافة نائلة | ٣         |
| 1     | فولاذ      | حافة نائلة | £         |
| 1     | فولاذ      | برغي       | ٥         |
| ٤     | فولاذ      | صمولة-     | ٦         |