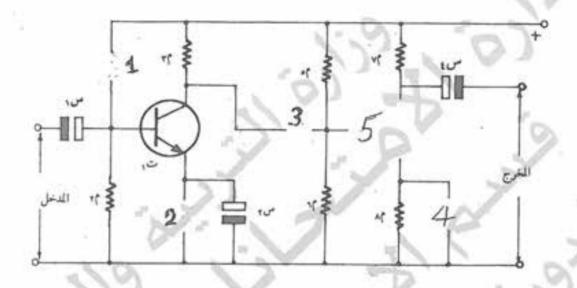

# 

- أ ) يبيّن الشكل أدناه عناصر دارة تكبير الترددات المنخفضة (في حدود سمع الإنسان) مع الترانزستور (N-P-N) . المطلوب:
- صل عناصر هذه الدارة بالطريقة الصحيحة بعد نقلها إلى دفتر إجابتك مبيّناً شكل الإشارة الداخلة والإشارة الخارجة.

OL+

OL-

ب) يبيّن الشكل أدناه عناصر مخطّط أحادي لمحطّة توليد كهريائية بسيطة باستخدام نظام القضبان المفردة.
 المطلوب:

١- صلى عناصر هذا المخطط بالطريقة الصحيحة بعد نقلها إلى دفتر إجابتك،

٢- سمّ الطاصر المرقّمة من (١-٤).