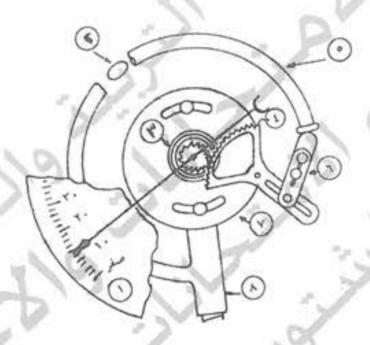

#### السؤال الثالث : (٣٠ علامة)

أ ) في آلة التصوير الكهروستاتي.

ارسم مخطط تشخيص الأعطال (في حالة أنّ المحرك لا يعمل حتى ولو عمل محرك المروحة). (١٥ علامة)

(١٥ علمة)

ب) في الشكل أدناه ، أجب عمًا يأتي:

١- ماذا يُمثِّل هذا الشكل ؟

٢- سمُّ الأجزاء من ( ١ - ٨ ).

٣- أعد رسم الشكل على دفتر إجابتك بمقياس رسم مناسب.

﴿ انتها الأسلة ﴾

|             | with a Trial Version of PDF                                                                                    | Annotator - www.PDFAnnota                 | ator.com                    | ren .                 |
|-------------|----------------------------------------------------------------------------------------------------------------|-------------------------------------------|-----------------------------|-----------------------|
|             | رةالشوية) كالمستكالية                                                                                          | الدراسة الثَّانوية العامة لعام ١٤٠٢ (الدو |                             |                       |
|             | CEMINIZES 9 3                                                                                                  | y ,                                       | المرات المحال علم الما      | وزارة التربية والتعلي |
|             | د س                                                                                                            | صفحة رقم (١)                              | العامة                      |                       |
|             |                                                                                                                | 56/01500                                  | :010:60/01                  | 1 - 1                 |
|             | مدة الامتحان: - المالية الامتحان: - المالية المتحان: - المالية المالية المالية المالية المالية المالية المالية | 1 4 4 300 2001                            | W. 1 - TIG LE               |                       |
| ارقم الصفحة | - / / 2.5-30-                                                                                                  | 217-200-0-0-0                             | , c.                        | لقرع: الصنا           |
| في الكتاب   |                                                                                                                |                                           | جيه:                        | الإجابة النموا        |
|             |                                                                                                                | ( a)                                      | 45.1:5-11                   | 113 11                |
|             |                                                                                                                | 1 - 4 7                                   |                             | 10                    |
| TT          |                                                                                                                | (2)                                       | <del>تل مسالرمونز ا</del> ا |                       |
| JV          |                                                                                                                | 111                                       | eil visionis                |                       |
| 77          |                                                                                                                | Pr 31 42/2                                | min o viero a               | relies (T             |
| 74          |                                                                                                                | - 35                                      | An Ejes abei                | Pelo (4               |
| 75          |                                                                                                                | · )                                       | ذي قلب هوا                  | Ja=0 (5               |
| A 150 M     |                                                                                                                | 1. 4.2                                    | 31,5                        | mes in                |
| TA          |                                                                                                                | على مُناكُ الروسة                         | مفصل احارك ال               | 7 très 1-             |
| VT          | 9/2                                                                                                            |                                           | ذين ا                       | 200                   |
| AL          |                                                                                                                | Cats                                      | م واساله بزال               | 9.11                  |
| 15.         | 0/                                                                                                             |                                           | 13 - Trul                   | Di (A                 |
| ΓΛ          | V > r                                                                                                          | 17                                        | alollio o                   | MA (4                 |
|             | 1 110                                                                                                          | 1                                         | alouro D                    | (1)                   |
| 1/4         | 3: 12                                                                                                          | 15 11.                                    | W. N. 1921                  |                       |
| -           | 1 1                                                                                                            | (ande                                     | (3) ( (3) (3)               | السؤال                |
| 77 (1)      | Y.                                                                                                             |                                           | رمئر کل می <i>د ال</i>      | p cma                 |
| (7) AF      | - 4 -                                                                                                          | 6 /                                       |                             |                       |
| 11 14       |                                                                                                                | 6 -                                       |                             |                       |
| 17 72       |                                                                                                                | . 6                                       | T                           |                       |
| 1 (3)       | 0 1                                                                                                            |                                           | (1)                         |                       |
| (a)         | (M)                                                                                                            | (7)                                       | (1)                         |                       |
| 17 (7)      |                                                                                                                | 1                                         | Diameter CN                 |                       |
| (0 (V)      |                                                                                                                | J                                         | <u>_</u> _                  |                       |
| 1           |                                                                                                                | - me                                      | )——                         |                       |
|             |                                                                                                                | (7) (0)                                   | (٤)                         |                       |
| o_          | -/ L                                                                                                           | ()                                        |                             |                       |
|             | /~                                                                                                             |                                           |                             |                       |
|             |                                                                                                                |                                           |                             |                       |
|             | (V)                                                                                                            |                                           |                             |                       |
|             |                                                                                                                |                                           |                             |                       |

| رقم الصلحة<br>في الكتاب |                                                                                           |
|-------------------------|-------------------------------------------------------------------------------------------|
|                         | - & 114h 11c                                                                              |
|                         | سؤال التّالتُ إ                                                                           |
| 1,1                     | ) ا - يستر السكل (الحفظ لم المثنيل لحياز عما سر الفغل الم علامة من الموج بوردور) ما علامة |
|                         | anyle 10 (November 1) July = 1                                                            |
|                         | anya 10 (NE) Col me                                                                       |
|                         |                                                                                           |
|                         | .11-11 11-11                                                                              |
|                         | ى تقاويد مد اللجزاء القاليه                                                               |
|                         | 1 1 -                                                                                     |
|                         |                                                                                           |
|                         | 15 jen 8150 (5                                                                            |
| -                       | elvi (m                                                                                   |
|                         |                                                                                           |
|                         | Cim Elbe (E                                                                               |
|                         | ا بنوب بوردون                                                                             |
|                         | baiell alle line (7                                                                       |
|                         |                                                                                           |
|                         | elsoveré (V                                                                               |
|                         | Colu (10)                                                                                 |
|                         |                                                                                           |
|                         |                                                                                           |
|                         | en lieu Les best en ales - m                                                              |
| 0                       |                                                                                           |
| (-                      |                                                                                           |
| - 1                     |                                                                                           |
|                         |                                                                                           |
|                         |                                                                                           |
| 1                       | 7. 7 1                                                                                    |
| _                       |                                                                                           |
|                         |                                                                                           |
| 7                       |                                                                                           |
|                         |                                                                                           |
|                         |                                                                                           |
|                         |                                                                                           |
| -                       |                                                                                           |
|                         |                                                                                           |
|                         |                                                                                           |
| _                       |                                                                                           |
|                         |                                                                                           |