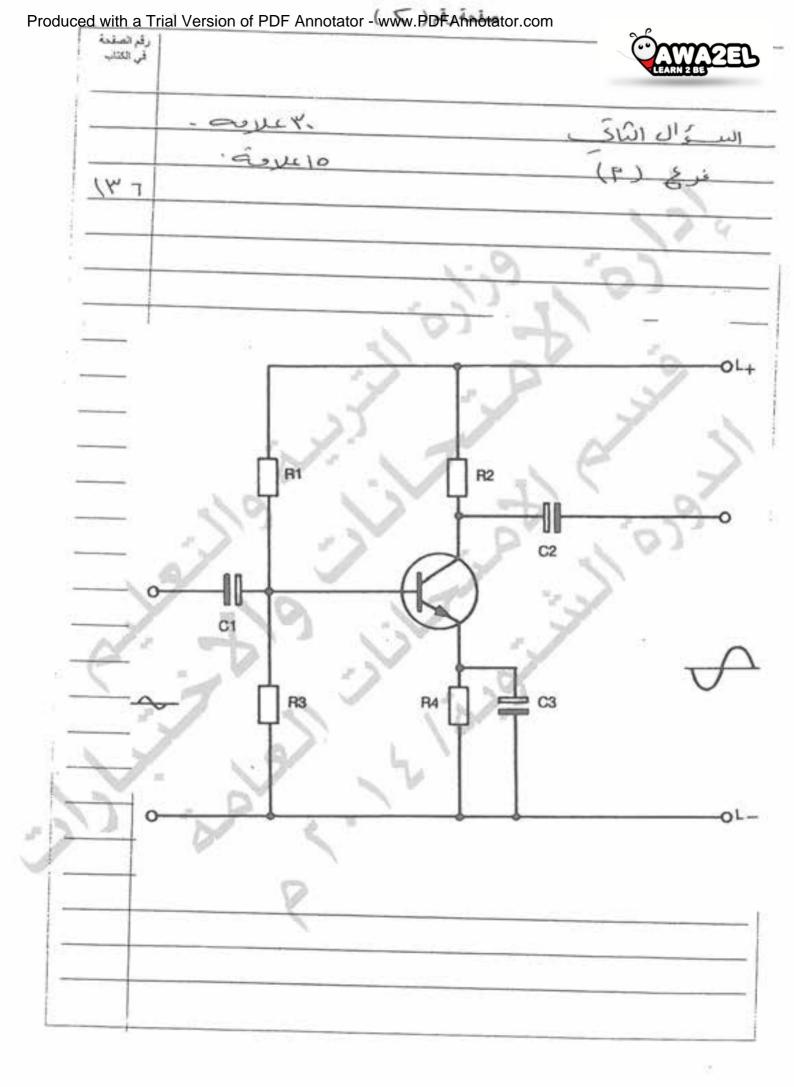

## وال الثالث : (٣٠ علامة)

ا ) يبيّن الشكل أدناه عناصر المخطّط التقصيلي للدارة الكهربائية لمذياع سيارة ودارة الهوائي الخاص به
 وهو من نوع نصف آلي.

(۲۰ علامة)

المطلوب: صِل عناصر هذا المخطط بالطريقة الصحيحة بعد نقلها إلى دفتر إجابتك.

(۱۰علامات)

٢- ضاغط دوراني.

٤- ضاغط ايقاف.

ب) ارسم الرسم الرمزي لكل مما يأتي:

١ - مفتاح تخلخلي.

٣- مقوّم موجة كاملة قنطرة.

٥- مفتاح يدوي لعكس اتجاه الدوران.

(انتهت الأسئلة)