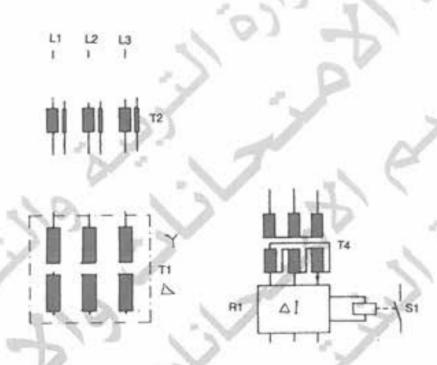

# السيوال الثالث : (٣٠ علامة)

ا ) يبيّن الشكل أدناه عناصر المخطّط التفصيلي لدارة الحماية التفاضلية (فرقية) لمحوّل (T1)

موصول نجمي - مثلثي باستخدام محوّل الإزاحة (T4) ومحولي النيار (T2, T3) والمرحّل التفاضلي (R1)

المطلوب: صِل عناصر هذا المخطط بالطريقة الصحيحة بعد نقلها إلى دفتر إجابتك. (٢٠ علامة)

٢- قاطع حماية من التسرّب الأرضي.

(۱۰علامات)

ب) ارسم الرسم الرمزي لكل مما يأتي:

١ - مفتاح فصل الحمل.

٣- مقوم موجة كاملة قنطرة.