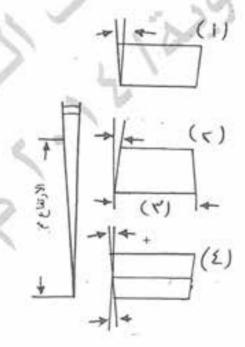

# وال الأول : (٢٠ علمة)

بيين الشكل أدناه المخطط الرمزي وعناصر المخطط التفصيلي لدارة محرّك ثلاثي الطور (M1) يُراد تشغيله وعكس اتجاه دوراته عن طريق مفتاح عكس اتجاه الدوران (Q1) وتقوم المصهرات (F1) بحماية الدارة الكهربائية كما يُراد توصيل ملقات العضو الثابت على شكل نجمي على اوحة توصيل المحرك (X1) . والمطلوب:

١- ارسم على دفتر إجابتك المخطط الرمزي لهذه الدارة مبيّناً عدد الخطوط على المخطّط.

٧- أكمل رسم المخطط التقصيلي لطريقة توصيل هذا المحرّك بعد نقله إلى دفتر إجابتك.