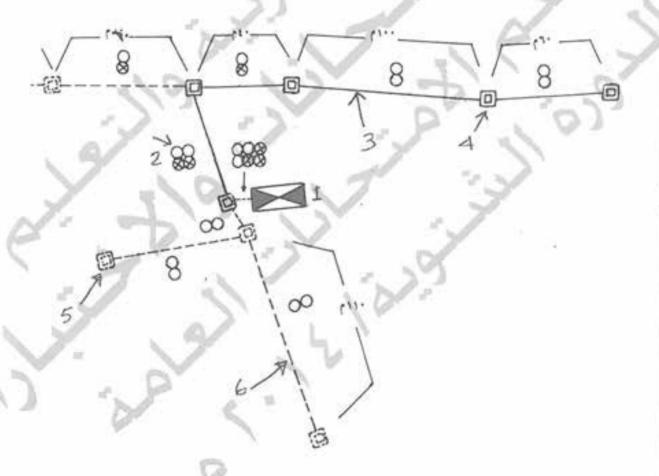

# وال الأول : (٢٠ علمة)

بيين الشكل أدناه المخطط الرمزي وعناصر المخطط التفصيلي لدارة محرّك ثلاثي الطور (M1) يُراد تشغيله وعكس اتجاه دوراته عن طريق مفتاح عكس اتجاه الدوران (Q1) وتقوم المصهرات (F1) بحماية الدارة الكهربائية كما يُراد توصيل ملقات العضو الثابت على شكل نجمي على اوحة توصيل المحرك (X1) . والمطلوب:

١- ارسم على دفتر إجابتك المخطط الرمزي لهذه الدارة مبيّناً عدد الخطوط على المخطّط.

٧- أكمل رسم المخطط التقصيلي لطريقة توصيل هذا المحرّك بعد نقله إلى دفتر إجابتك.