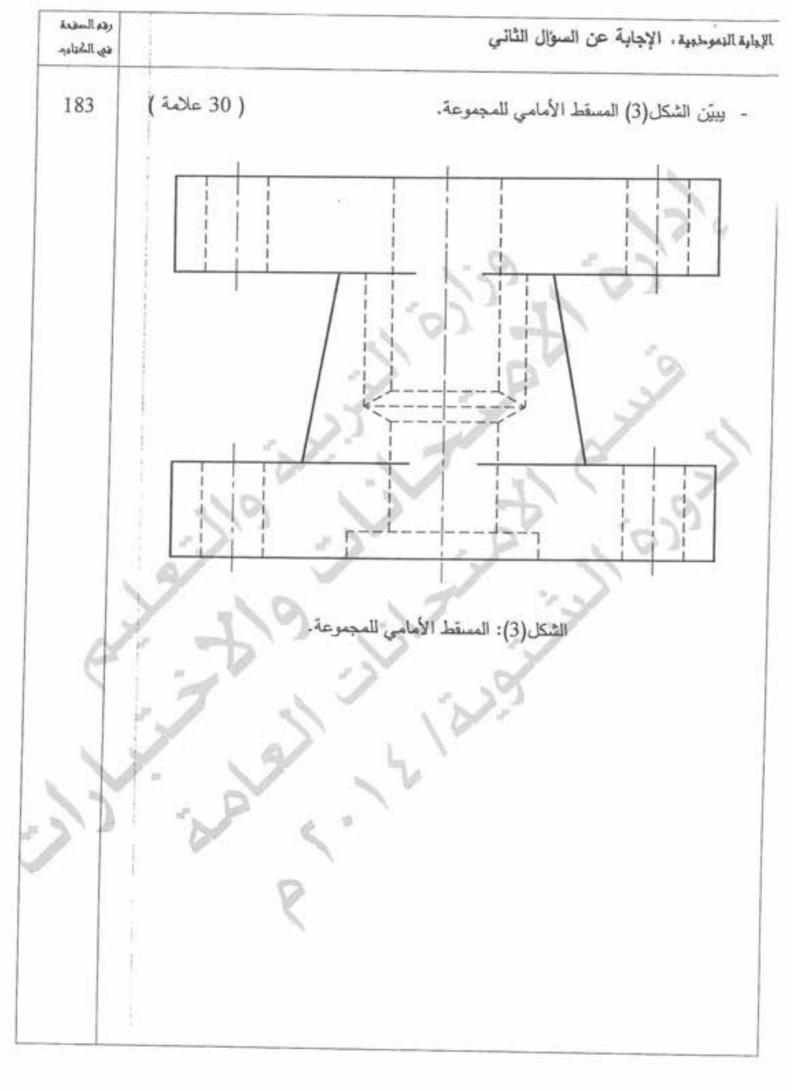

#### السؤال الثالث : (٠٠ علامة)

يُبيّن الشكل (٤) قطاعًا أماميًا لتقارن جاسئ (ازدواج ثابت).

المطلوب: ارسم بمقياس رسم (١:١) ما يأتي:

١- مسقطًا أماميًا للجزء رقم (٣).

٢- مسقطًا جانبيًا للجزء رقم (٣).

٣- قطاعًا لماميًا للجزء رقم (٣).

ملاحظة: انقل الأبعاد عن الشكل (٤).

ثلاثة تجاويف طولية في قطعة رقم ۲ بعرض ۲ مم موزعة على المحبط بالتساوي

الشكل (٤)

| العدد | نوع المادة | اسم القطعة | قم القطعة |
|-------|------------|------------|-----------|
| 0     | فولاذ      | عمود       | 1         |
| -T    | برونز      | جلبة       | *         |
| 1.    | فولاذ      | حافة نائلة | ٣         |
| 1     | فولاذ      | حافة نائلة | £         |
| 1     | فولاذ      | برغي       | ٥         |
| ٤     | فولاذ      | صمولة-     | ٦         |