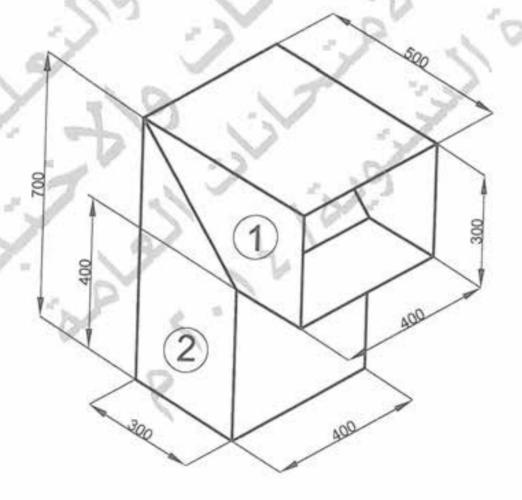

# السؤال الأول : (٣٠ علامة)

المطلوب:

أ) بُبين الشكل (١) وضع العجلات الأمامية والأذرع المفصلية للمركبة أثناء السير المستقيم. (١٦ علامة) المطلوب: ارسم بمقياس رسم مناسب التّغيُّر في وضع الأفرع والعجلات إذا دارت العجلة اليمني نحو اليمين بمقدار (٢٥).

ملاحظة: انقل الأبعاد عن الشكل (١).

(٤ علمات)

الشكل (٢)

يتبع الصفحة الثانية/ ،،،،