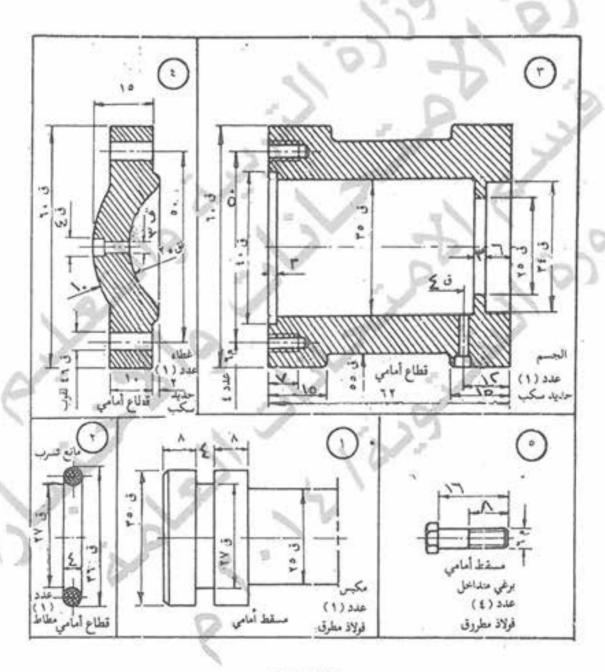

## السؤال الثاني : (٢٠ علامة)

يُبيِّن الشكل (٣) الرسم التفصيلي لأجزاء اسطوانة مضخة زيت مكوَّنة من خمس قطع.

#### المطلوب:

ارسم بمقياس رسم (١:١) قطاعًا أماميًا كاملاً مُجمّعًا للأجزاء ( ٢ ، ٢ ، ١ ).

ملاحظة: لا تضع الأبعاد على الرسم.

الشكل (٣)