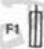

# وال الأول : (٢٠ علمة)

بيين الشكل أدناه المخطط الرمزي وعناصر المخطط التفصيلي لدارة محرّك ثلاثي الطور (M1) يُراد تشغيله وعكس اتجاه دوراته عن طريق مفتاح عكس اتجاه الدوران (Q1) وتقوم المصهرات (F1) بحماية الدارة الكهربائية كما يُراد توصيل ملقات العضو الثابت على شكل نجمي على اوحة توصيل المحرك (X1) . والمطلوب:

١- ارسم على دفتر إجابتك المخطط الرمزي لهذه الدارة مبيّناً عدد الخطوط على المخطّط.

٧- أكمل رسم المخطط التقصيلي لطريقة توصيل هذا المحرّك بعد نقله إلى دفتر إجابتك.