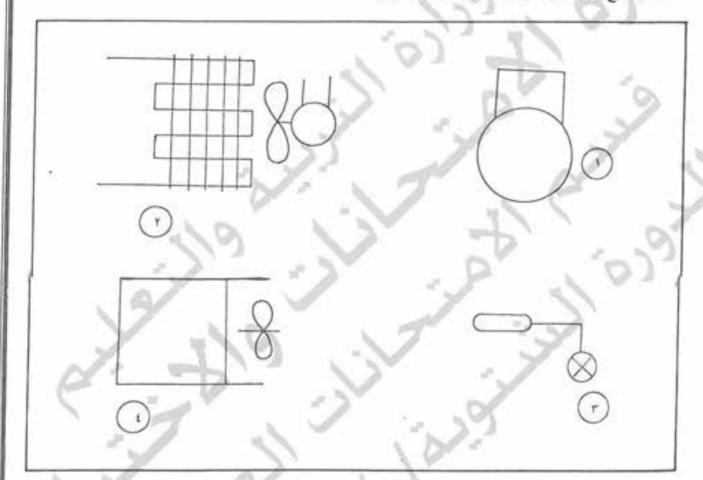

الفسرع: الصناعي

ملحوظة : أجب عن الأسئلة الآتية جميعها وعددها (٣)، علما بأن عدد الصفحات (٣).

السؤال الأول : (٢٠ علامة)

أ) يُبيِّن الشكل مخططًا لمواسير شبكة الهانف الأرضية.

(۱۲ علمة)

المطلوب: اكتب أسماء القطع المرقمة من (6-1).