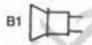

# وال الأول : (٢٠ علمة)

بيين الشكل أدناه المخطط الرمزي وعناصر المخطط التفصيلي لدارة محرّك ثلاثي الطور (M1) يُراد تشغيله وعكس اتجاه دوراته عن طريق مفتاح عكس اتجاه الدوران (Q1) وتقوم المصهرات (F1) بحماية الدارة الكهربائية كما يُراد توصيل ملقات العضو الثابت على شكل نجمي على اوحة توصيل المحرك (X1) . والمطلوب:

١- ارسم على دفتر إجابتك المخطط الرمزي لهذه الدارة مبيّناً عدد الخطوط على المخطّط.

٧- أكمل رسم المخطط التقصيلي لطريقة توصيل هذا المحرّك بعد نقله إلى دفتر إجابتك.