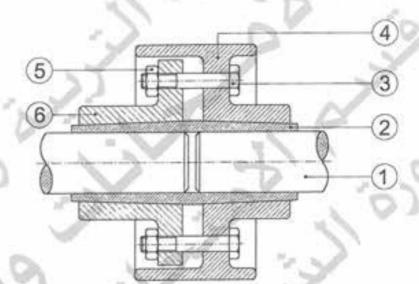

#### السؤال الثالث : (٣٠ علامة)

أ ) في آلة التصوير الكهروستاتي.

ارسم مخطط تشخيص الأعطال (في حالة أنّ المحرك لا يعمل حتى ولو عمل محرك المروحة). (١٥ علامة)

(١٥ علمة)

ب) في الشكل أدناه ، أجب عمًا يأتي:

١- ماذا يُمثِّل هذا الشكل ؟

٢- سمُّ الأجزاء من ( ١ - ٨ ).

٣- أعد رسم الشكل على دفتر إجابتك بمقياس رسم مناسب.

﴿ انتها الأسلة ﴾

|             | with a Trial Version of PDF                                                                                    | Annotator - www.PDFAnnota                 | ator.com                    | ren .                 |
|-------------|----------------------------------------------------------------------------------------------------------------|-------------------------------------------|-----------------------------|-----------------------|
|             | رةالشوية) كالمستكالية                                                                                          | الدراسة الثَّانوية العامة لعام ١٤٠٢ (الدو |                             |                       |
|             | CEMINIZES 9 3                                                                                                  | y ,                                       | المرات المحال علم الما      | وزارة التربية والتعلي |
|             | د س                                                                                                            | صفحة رقم (١)                              | العامة                      |                       |
|             |                                                                                                                | 56/01500                                  | :010:60/01                  | 1 - 1                 |
|             | مدة الامتحان: - المالية الامتحان: - المالية المتحان: - المالية المالية المالية المالية المالية المالية المالية | 1 4 4 300 2001                            | W. 1 - TIG LE               |                       |
| ارقم الصفحة | - / / 2.5-30-                                                                                                  | 217-200-0-0-0                             | , c.                        | لقرع: الصنا           |
| في الكتاب   |                                                                                                                |                                           | جيه:                        | الإجابة النموا        |
|             |                                                                                                                | ( a)                                      | 45.1:5-11                   | 113 11                |
|             |                                                                                                                | 1 - 4 7                                   |                             | 10                    |
| TT          |                                                                                                                | (2)                                       | <del>تل مسالرمونز ا</del> ا |                       |
| JV          |                                                                                                                | 111                                       | eil visionis                |                       |
| 77          |                                                                                                                | Pr 31 42/2                                | min o viero a               | relies (T             |
| 74          |                                                                                                                | - 35                                      | An Ejes abei                | Pelo (4               |
| 75          |                                                                                                                | · )                                       | ذي قلب هوا                  | Ja=0 (5               |
| A 150 M     |                                                                                                                | 1. 4.2                                    | 31,5                        | mes in                |
| TA          |                                                                                                                | على مُناكُ الروسة                         | مفصل احارك ال               | 7 très 1-             |
| VT          | 9/2                                                                                                            |                                           | ذين ا                       | 200                   |
| AL          |                                                                                                                | Cats                                      | م واساله بزال               | 9.11                  |
| 15.         | 0/                                                                                                             |                                           | 13 - Trul                   | Di (A                 |
| ΓΛ          | V > r                                                                                                          | 17                                        | alollio o                   | MA (4                 |
|             | 1 110                                                                                                          | 1                                         | alouro D                    | (1)                   |
| 1/4         | 3: 12                                                                                                          | 15 11.                                    | W. N. 1921                  |                       |
| -           | 1 1                                                                                                            | (ande                                     | (3) ( (3) (3)               | السؤال                |
| 77 (1)      | Y.                                                                                                             |                                           | رمئر کل می <i>د ال</i>      | p cma                 |
| (7) AF      | - 4 -                                                                                                          | 6 /                                       |                             |                       |
| 11 14       |                                                                                                                | 6 -                                       |                             |                       |
| 17 72       |                                                                                                                | . 6                                       | T                           |                       |
| 1 (3)       | 0 1                                                                                                            |                                           | (1)                         |                       |
| (a)         | (M)                                                                                                            | (7)                                       | (1)                         |                       |
| 17 (7)      |                                                                                                                | 1                                         | Diameter CN                 |                       |
| (0 (V)      |                                                                                                                | J                                         | <u>_</u> _                  |                       |
| 1           |                                                                                                                | - me                                      | )——                         |                       |
|             |                                                                                                                | (7) (0)                                   | (٤)                         |                       |
| o_          | -/ L                                                                                                           | ()                                        |                             |                       |
|             | /~                                                                                                             |                                           |                             |                       |
|             |                                                                                                                |                                           |                             |                       |
|             | (V)                                                                                                            |                                           |                             |                       |
|             |                                                                                                                |                                           |                             |                       |