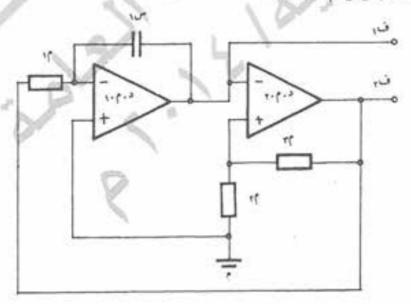

ب) يُبيّن الشكل أنذاه مُكبري عمليات لإنتاج إشارتين عند المخرج (ف١) والمخرج (ف٢).
 المطلوب:

١- ما شكل الإشارة عند المخرجين (ف١) ، (ف٢) ؟

٢- ما عمل مُكثِر العمليات (ديم. ١ ، د.م. ٢) ؟

٣- ارسم الدارة بمقياس رسم مثاسب.