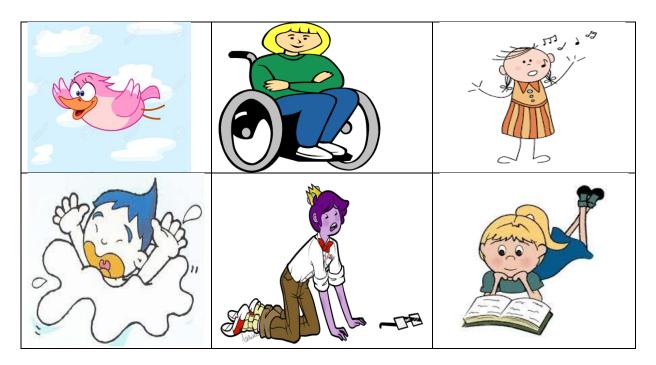

Q2- look at the pictures and complete the sentences with can\can't:

| 1- it | fly  | 2- she | walk | 3- she | sing |
|-------|------|--------|------|--------|------|
| 4-he  | swim | 5- he  | see  | 6- she | read |