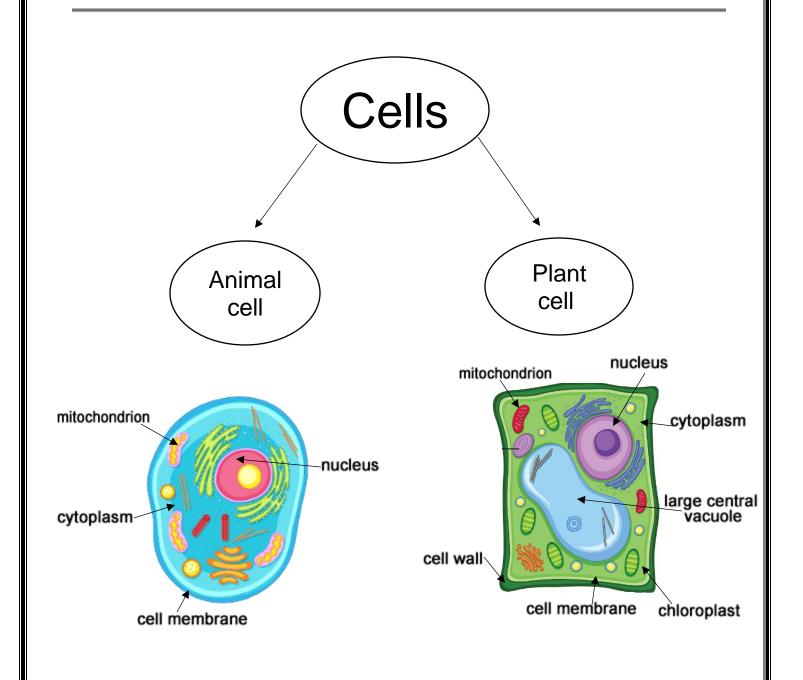

## Difference between plant and animal cells

| Cell<br>structure | Function                                                                                    | In plant cell? | In animal cell? |
|-------------------|---------------------------------------------------------------------------------------------|----------------|-----------------|
| Cell<br>membrane  | controls the exchange of material between the cell and its surroundings                     | Yes            | Yes             |
| Nucleus           | Contain DNA arranged in chromosomes ,control the activities of the cell                     | Yes            | Yes             |
| Cytoplasm         | Jelly-like substance where chemical reactions of the cell occur                             | Yes            | Yes             |
| Cell wall         | Made from Cellulose protect the cell and give its shape                                     | Yes            | No              |
| Chloroplast       | Contains chlorophyll which helps the plant to produce food by process called photosynthesis | Yes            | No              |